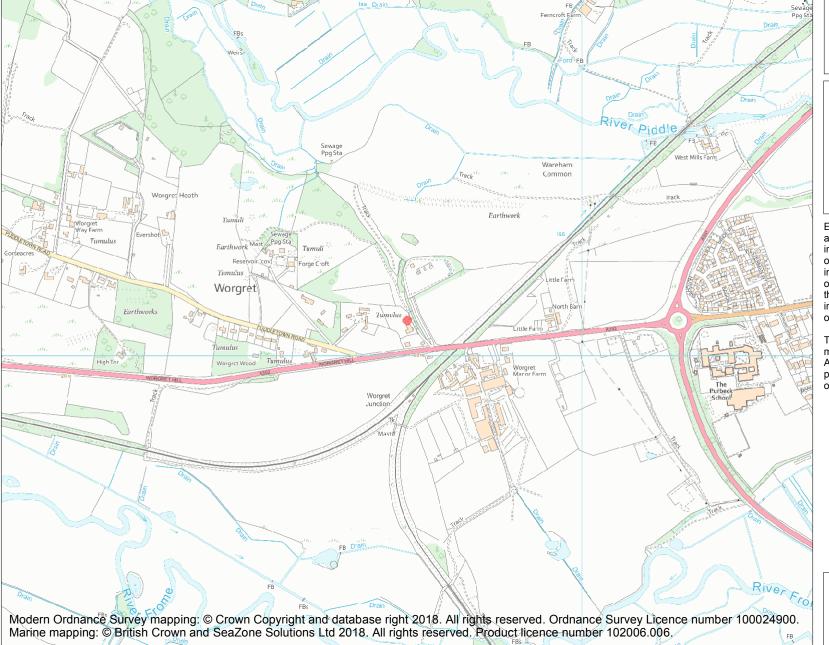

This is an A4 sized map and should be printed full size at A4 with no page scaling set.

Name: Bowl barrow on Worgret Heath, 390m west of Little Farm

**Heritage Category:** 

Scheduling

List Entry No:

1018191

County:

District: Dorset

Parish: Arne

Each official record of a scheduled monument contains a map. New entries on the schedule from 1988 onwards include a digitally created map which forms part of the official record. For entries created in the years up to and including 1987 a hand-drawn map forms part of the official record. The map here has been translated from the official map and that process may have introduced inaccuracies. Copies of maps that form part of the official record can be obtained from Historic England.

This map was delivered electronically and when printed may not be to scale and may be subject to distortions. All maps and grid references are for identification purposes only and must be read in conjunction with other information in the record.

**List Entry NGR:** SY 90538 87094

**Map Scale:** 1:10000

Print Date: 29 April 2024

HistoricEngland.org.uk