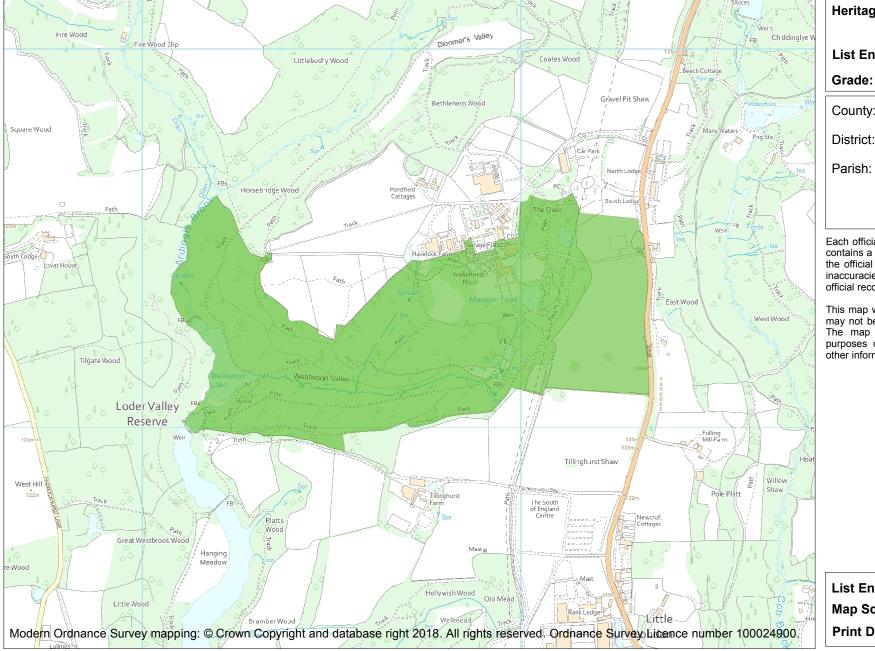

This is an A4 sized map and should be printed full size at A4 with no page scaling set.

Name: WAKEHURST PLACE

Heritage Category:

Park and Garden

List Entry No :

II\*

1000189

County: West Sussex

District: Mid Sussex

Parish: Ardingly

Each official record of a registered garden or other land contains a map. The map here has been translated from the official map and that process may have introduced inaccuracies. Copies of maps that form part of the official record can be obtained from Historic England.

This map was delivered electronically and when printed may not be to scale and may be subject to distortions. The map and grid references are for identification purposes only and must be read in conjunction with other information in the record.

**List Entry NGR:** TQ 33707 31221

**Map Scale:** 1:10000

Print Date: 29 April 2024

HistoricEngland.org.uk