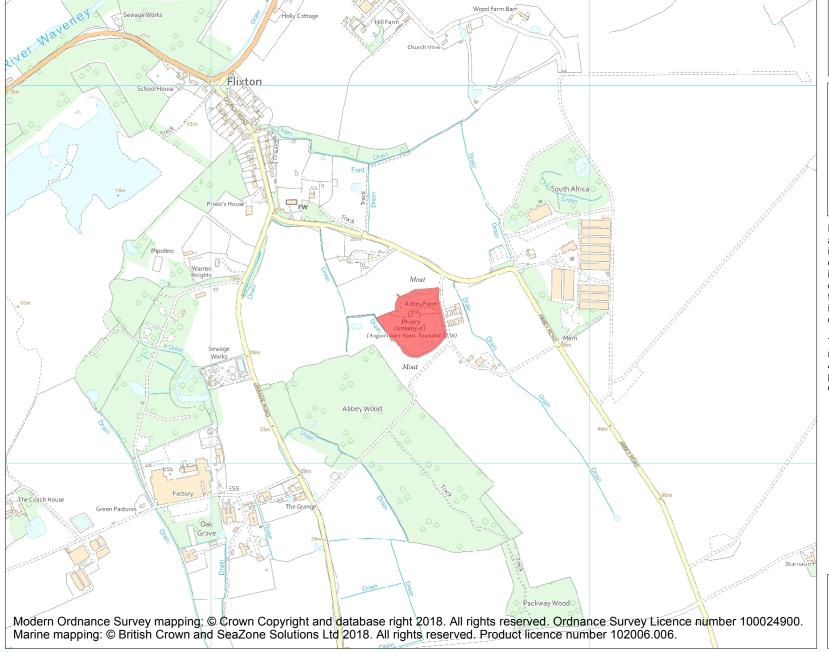

This is an A4 sized map and should be printed full size at A4 with no page scaling set.

Name: Moated site of Flixton Priory

Heritage Category:

Scheduling

1018268

List Entry No :

County: Suffolk

District: East Suffolk

Parish: Flixton

Each official record of a scheduled monument contains a map. New entries on the schedule from 1988 onwards include a digitally created map which forms part of the official record. For entries created in the years up to and including 1987 a hand-drawn map forms part of the official record. The map here has been translated from the official map and that process may have introduced inaccuracies. Copies of maps that form part of the official record can be obtained from Historic England.

This map was delivered electronically and when printed may not be to scale and may be subject to distortions. All maps and grid references are for identification purposes only and must be read in conjunction with other information in the record.

**List Entry NGR:** TM 31529 86369

**Map Scale:** 1:10000

Print Date: 29 April 2024