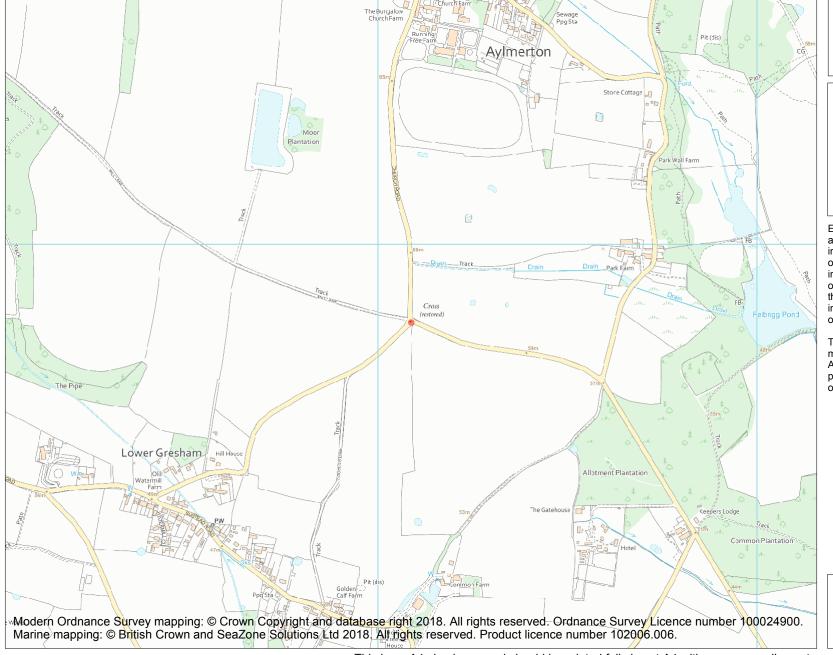

This is an A4 sized map and should be printed full size at A4 with no page scaling set.

**Heritage Category:** 

Scheduling

**List Entry No:** 

1018299

County: Norfolk

District: North Norfolk

Parish: Aylmerton, Gresham

Each official record of a scheduled monument contains a map. New entries on the schedule from 1988 onwards include a digitally created map which forms part of the official record. For entries created in the years up to and including 1987 a hand-drawn map forms part of the official record. The map here has been translated from the official map and that process may have introduced inaccuracies. Copies of maps that form part of the official record can be obtained from Historic England.

This map was delivered electronically and when printed may not be to scale and may be subject to distortions. All maps and grid references are for identification purposes only and must be read in conjunction with other information in the record.

**List Entry NGR:** TG 18087 38794

Map Scale: 1:10000

2 May 2024 **Print Date:** 

Name: Wayside cross 650m south west of Park Farm