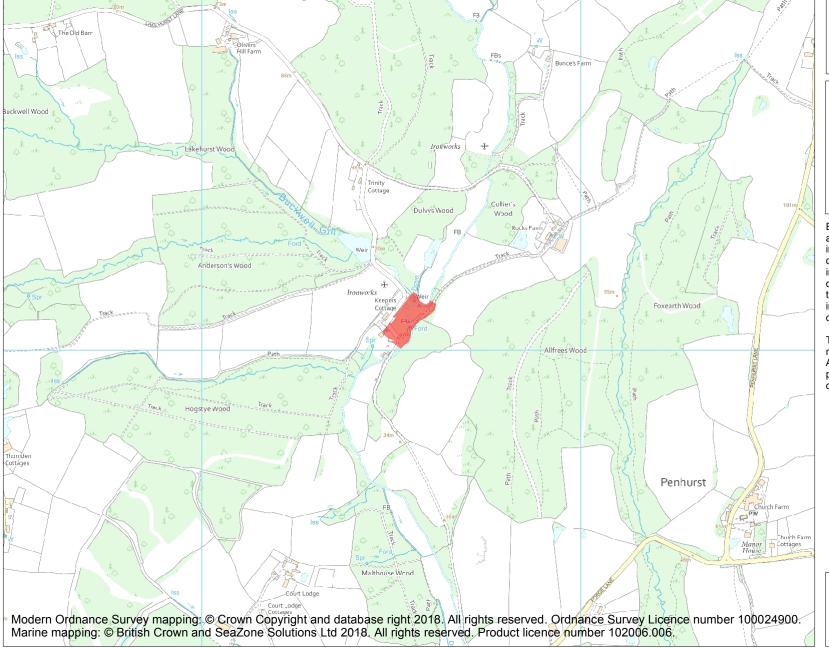

This is an A4 sized map and should be printed full size at A4 with no page scaling set.

Name: Ashburnam iron furnace site

**Heritage Category:** 

Scheduling

List Entry No:

1002219

County: East Sussex

District: Rother

Parish: Penhurst, Ashburnham

Each official record of a scheduled monument contains a map. New entries on the schedule from 1988 onwards include a digitally created map which forms part of the official record. For entries created in the years up to and including 1987 a hand-drawn map forms part of the official record. The map here has been translated from the official map and that process may have introduced inaccuracies. Copies of maps that form part of the official record can be obtained from Historic England.

This map was delivered electronically and when printed may not be to scale and may be subject to distortions. All maps and grid references are for identification purposes only and must be read in conjunction with other information in the record.

**List Entry NGR:** TQ 68547 17084

**Map Scale:** 1:10000

Print Date: 4 May 2024

HistoricEngland.org.uk