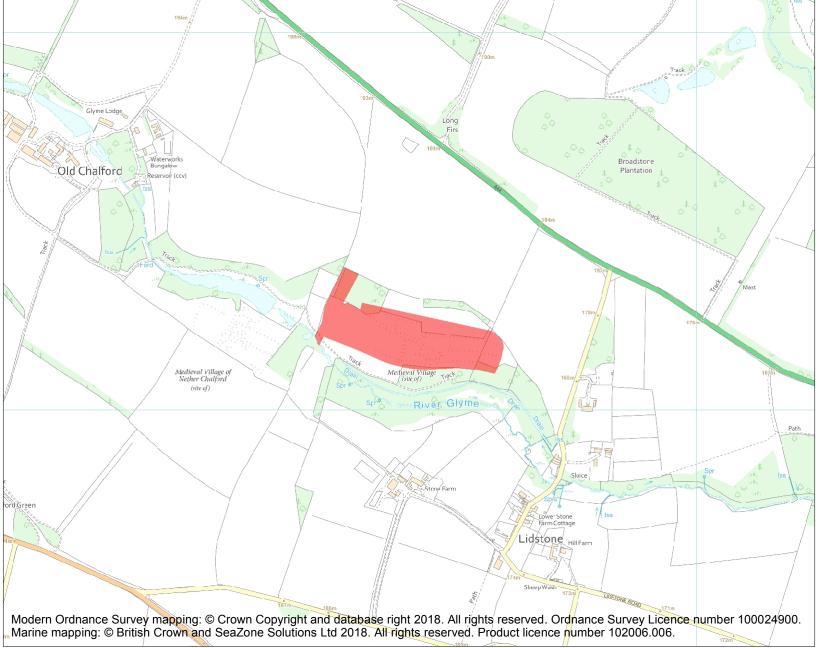

This is an A4 sized map and should be printed full size at A4 with no page scaling set.

Name: Over Chalford medieval settlement

Heritage Category:

Scheduling

1018426

**List Entry No:** 

County: Oxfordshire

District: West Oxfordshire

Parish: Enstone

Each official record of a scheduled monument contains a map. New entries on the schedule from 1988 onwards include a digitally created map which forms part of the official record. For entries created in the years up to and including 1987 a hand-drawn map forms part of the official record. The map here has been translated from the official map and that process may have introduced inaccuracies. Copies of maps that form part of the official record can be obtained from Historic England.

This map was delivered electronically and when printed may not be to scale and may be subject to distortions. All maps and grid references are for identification purposes only and must be read in conjunction with other information in the record.

**List Entry NGR:** SP 35241 25185

**Map Scale:** 1:10000

Print Date: 29 April 2024