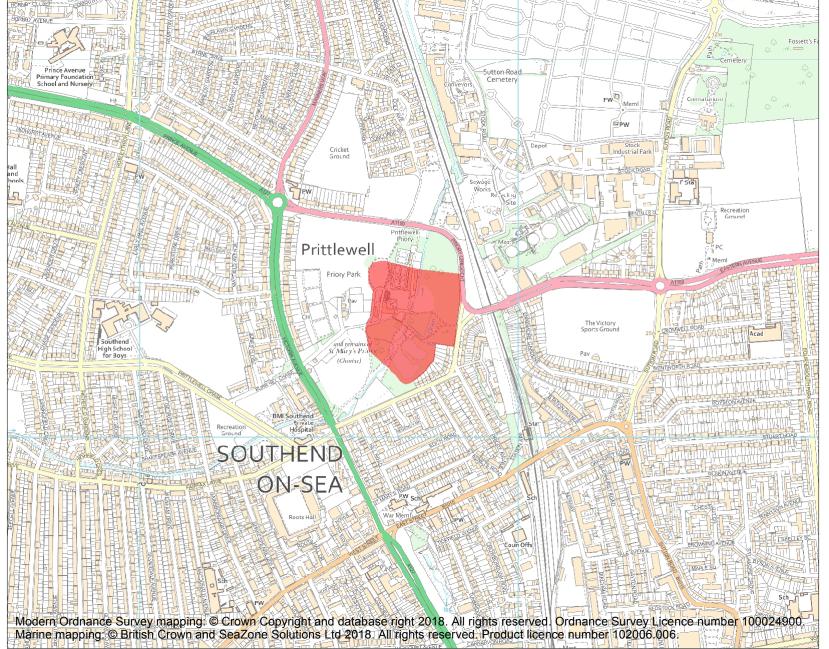

Name: Prittlewell Priory

This is an A4 sized map and should be printed full size at A4 with no page scaling set.

**Heritage Category:** 

Scheduling

**List Entry No:** 

1018452

County:

District: Southend-on-Sea

Parish: Non Civil Parish

Each official record of a scheduled monument contains a map. New entries on the schedule from 1988 onwards include a digitally created map which forms part of the official record. For entries created in the years up to and including 1987 a hand-drawn map forms part of the official record. The map here has been translated from the official map and that process may have introduced inaccuracies. Copies of maps that form part of the official record can be obtained from Historic England.

This map was delivered electronically and when printed may not be to scale and may be subject to distortions. All maps and grid references are for identification purposes only and must be read in conjunction with other information in the record.

**List Entry NGR:** TQ 87722 87299

Map Scale: 1:10000

29 April 2024 **Print Date:** 