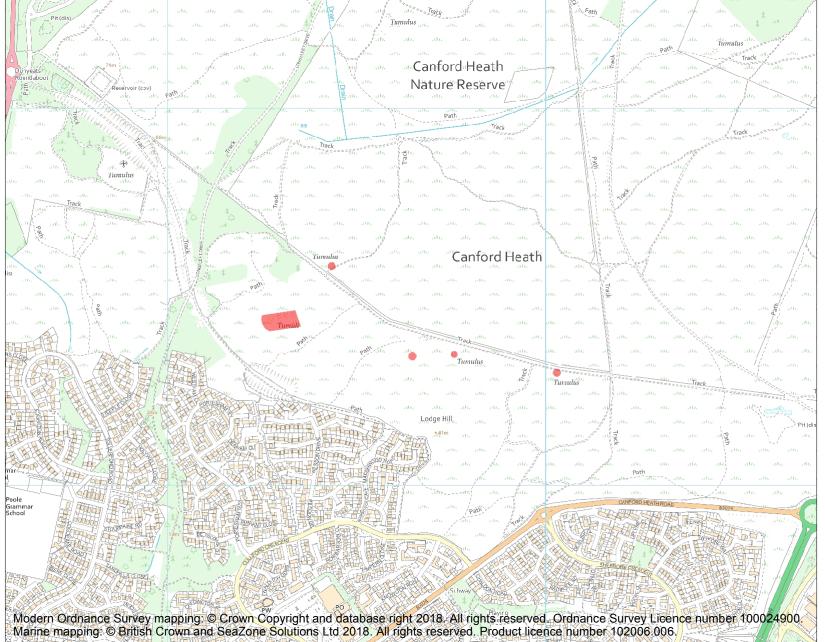

This is an A4 sized map and should be printed full size at A4 with no page scaling set.

Name: Bowl barrow cemetery and four other bowl barrows on Canford Heath

Heritage Category:

Scheduling

**List Entry No:** 

1018486

County:

District: Bournemouth, Christchurch and

Poole

Parish: Non Civil Parish

Each official record of a scheduled monument contains a map. New entries on the schedule from 1988 onwards include a digitally created map which forms part of the official record. For entries created in the years up to and including 1987 a hand-drawn map forms part of the official record. The map here has been translated from the official map and that process may have introduced inaccuracies. Copies of maps that form part of the official record can be obtained from Historic England.

This map was delivered electronically and when printed may not be to scale and may be subject to distortions. All maps and grid references are for identification purposes only and must be read in conjunction with other information in the record.

**List Entry NGR:** SZ 02434 95582

**Map Scale:** 1:10000

Print Date: 28 April 2024

HistoricEngland.org.uk