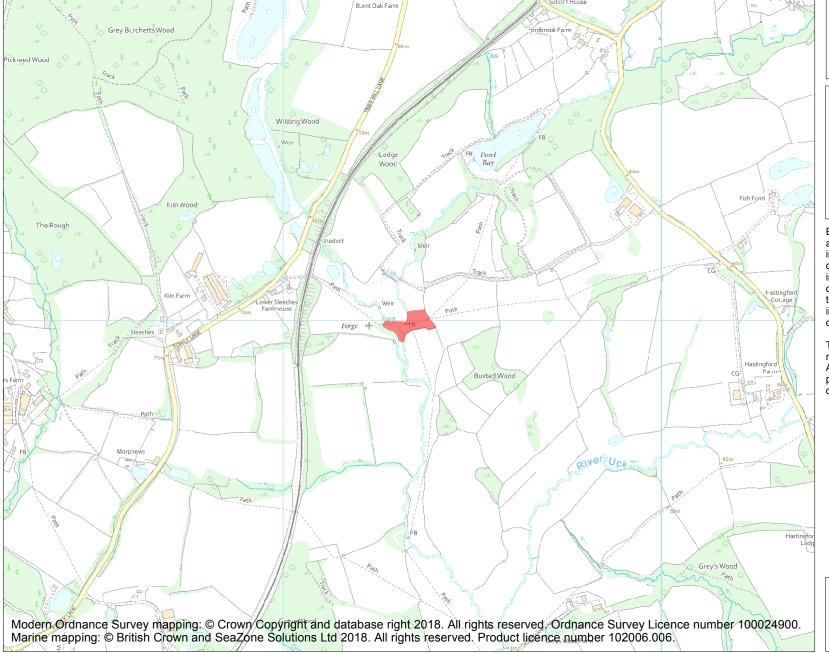

This is an A4 sized map and should be printed full size at A4 with no page scaling set.

Name: Little forge

Heritage Category:

Scheduling

**List Entry No**: 1002224

County: East Sussex

District: Wealden

Parish: Buxted, Hadlow Down

Each official record of a scheduled monument contains a map. New entries on the schedule from 1988 onwards include a digitally created map which forms part of the official record. For entries created in the years up to and including 1987 a hand-drawn map forms part of the official record. The map here has been translated from the official map and that process may have introduced inaccuracies. Copies of maps that form part of the official record can be obtained from Historic England.

This map was delivered electronically and when printed may not be to scale and may be subject to distortions. All maps and grid references are for identification purposes only and must be read in conjunction with other information in the record.

**List Entry NGR**: TQ 51333 25997

**Map Scale:** 1:10000

Print Date: 27 April 2024