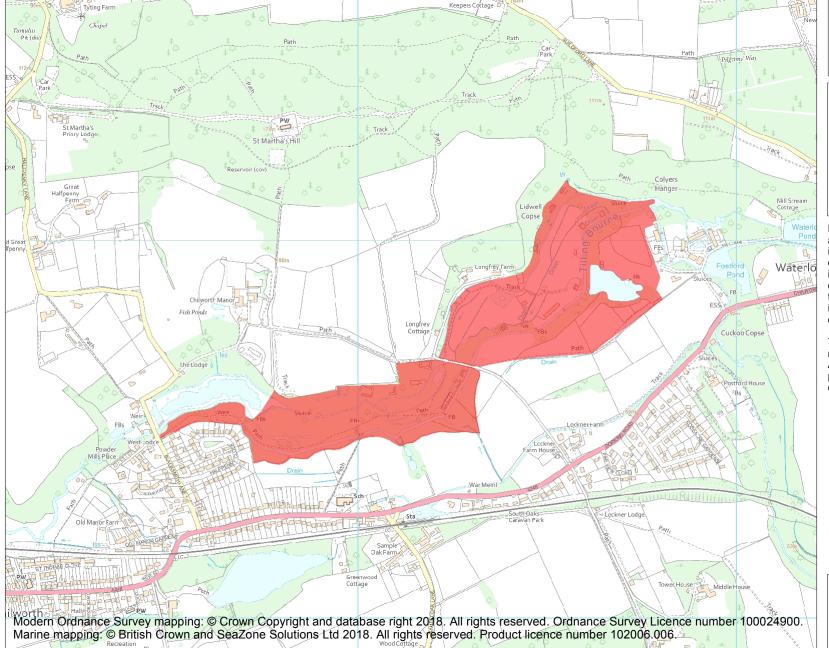

This is an A4 sized map and should be printed full size at A4 with no page scaling set.

Name: Chilworth gunpowder works

**Heritage Category:** 

Scheduling

**List Entry No:** 

1018507

County: Surrey

District: Guildford

Parish: St. Martha

Each official record of a scheduled monument contains a map. New entries on the schedule from 1988 onwards include a digitally created map which forms part of the official record. For entries created in the years up to and including 1987 a hand-drawn map forms part of the official record. The map here has been translated from the official map and that process may have introduced inaccuracies. Copies of maps that form part of the official record can be obtained from Historic England.

This map was delivered electronically and when printed may not be to scale and may be subject to distortions. All maps and grid references are for identification purposes only and must be read in conjunction with other information in the record.

**List Entry NGR:** TQ 02899 47519

**Map Scale:** 1:10000

Print Date: 30 April 2024