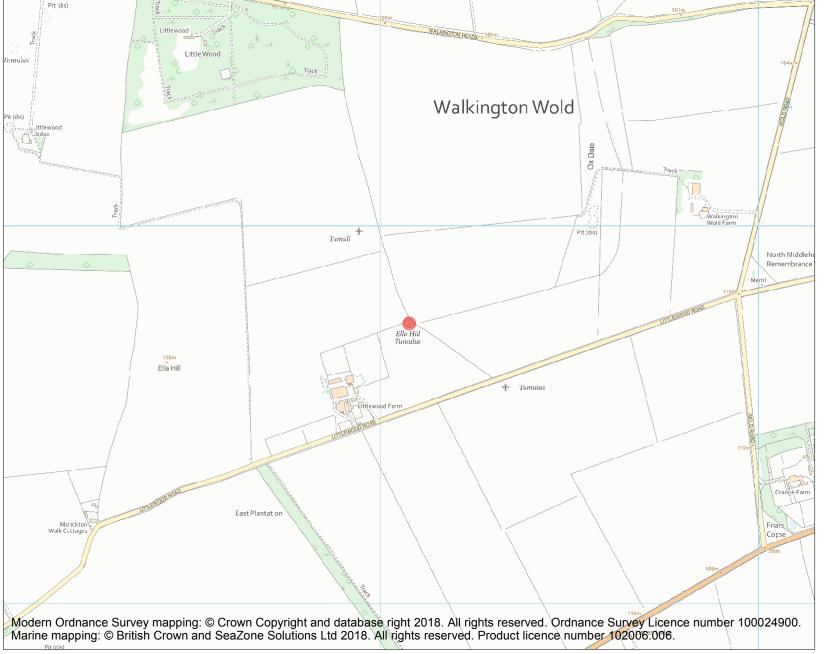

This is an A4 sized map and should be printed full size at A4 with no page scaling set.

Name: Ella Hill round barrow

Heritage Category:

Scheduling

1018622

List Entry No :

County:

District: East Riding of Yorkshire

**List Entry NGR:** SE 96077 36742

**Map Scale:** 1:10000

Print Date: 24 April 2024