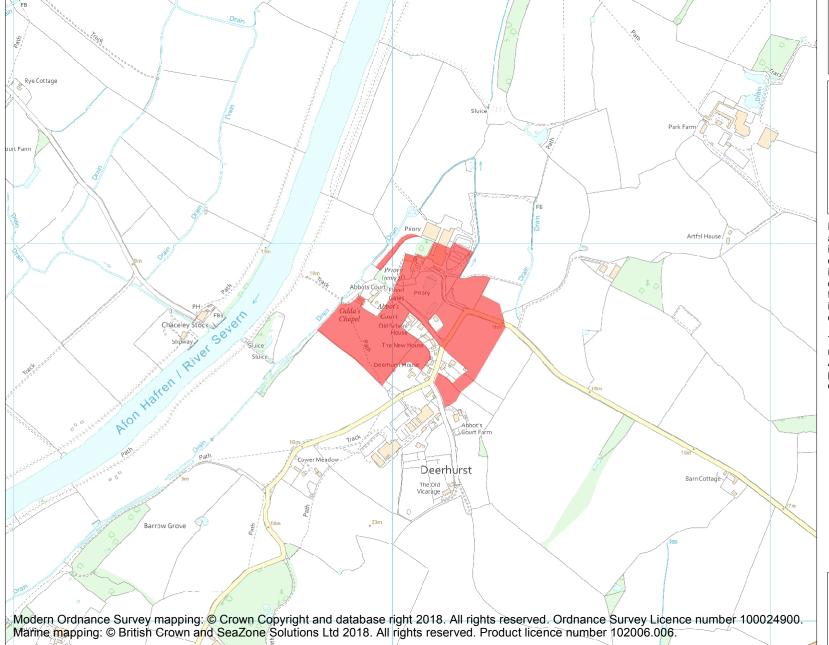

This is an A4 sized map and should be printed full size at A4 with no page scaling set.

Name: Deerhurst monastic site and multi-period settlement

Heritage Category:

Scheduling

1018632

**List Entry No:** 

County: Gloucestershire

District: Tewkesbury

Parish: Deerhurst

Each official record of a scheduled monument contains a map. New entries on the schedule from 1988 onwards include a digitally created map which forms part of the official record. For entries created in the years up to and including 1987 a hand-drawn map forms part of the official record. The map here has been translated from the official map and that process may have introduced inaccuracies. Copies of maps that form part of the official record can be obtained from Historic England.

This map was delivered electronically and when printed may not be to scale and may be subject to distortions. All maps and grid references are for identification purposes only and must be read in conjunction with other information in the record.

**List Entry NGR:** SO 87049 29722

**Map Scale:** 1:10000

Print Date: 29 April 2024