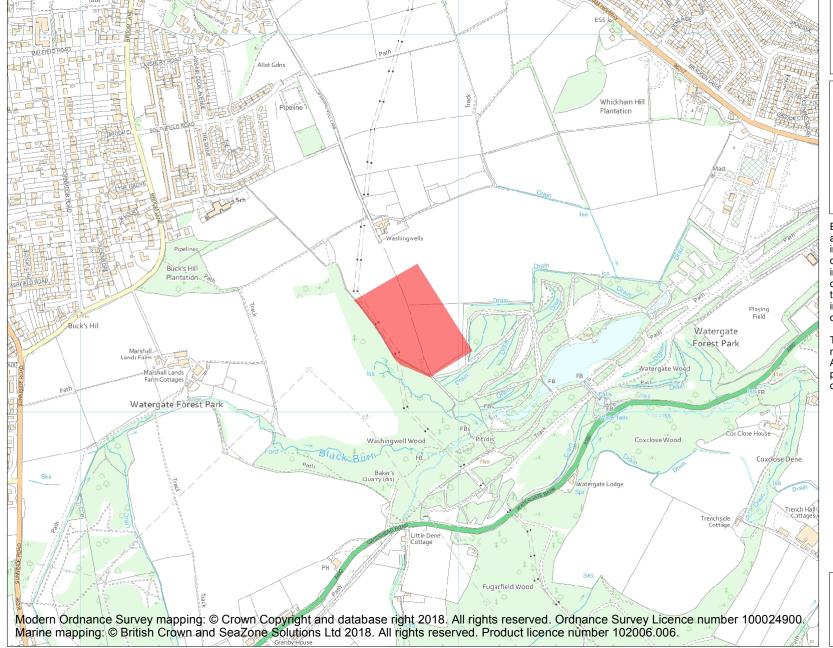

This is an A4 sized map and should be printed full size at A4 with no page scaling set.

Name: Washingwells Roman fort, Whickham

Heritage Category:

Scheduling

**List Entry No:** 

1018645

County:

District: Gateshead

**List Entry NGR:** NZ 21879 60250

**Map Scale:** 1:10000

Print Date: 29 April 2024