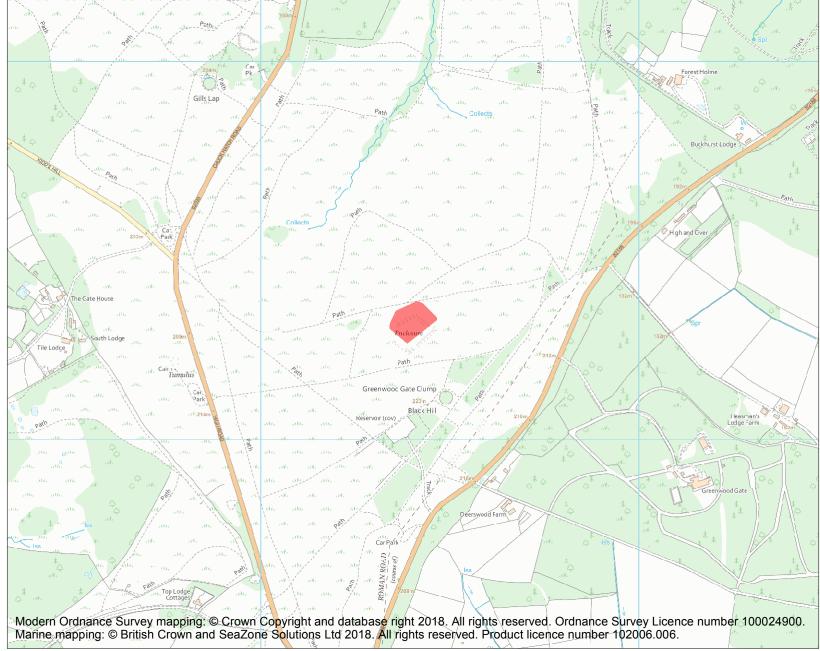

Name: Settlement site 1/2 mile (800m) NNW of King's Standing

| Heritage Category: |             |            |  |
|--------------------|-------------|------------|--|
|                    |             | Scheduling |  |
| List Entry No :    |             | 1002232    |  |
| County:            | East Sussex |            |  |
| District:          | Wealden     |            |  |
| Parish:            | Hartfield   |            |  |
|                    |             |            |  |
|                    |             |            |  |

Each official record of a scheduled monument contains a map. New entries on the schedule from 1988 onwards include a digitally created map which forms part of the official record. For entries created in the years up to and including 1987 a hand-drawn map forms part of the official record. The map here has been translated from the official map and that process may have introduced inaccuracies. Copies of maps that form part of the official record can be obtained from Historic England.

This map was delivered electronically and when printed may not be to scale and may be subject to distortions. All maps and grid references are for identification purposes only and must be read in conjunction with other information in the record.

|   | List Entry NGR: | TQ 47403 31314 |
|---|-----------------|----------------|
| - | Map Scale:      | 1:10000        |
|   | Print Date:     | 28 April 2024  |