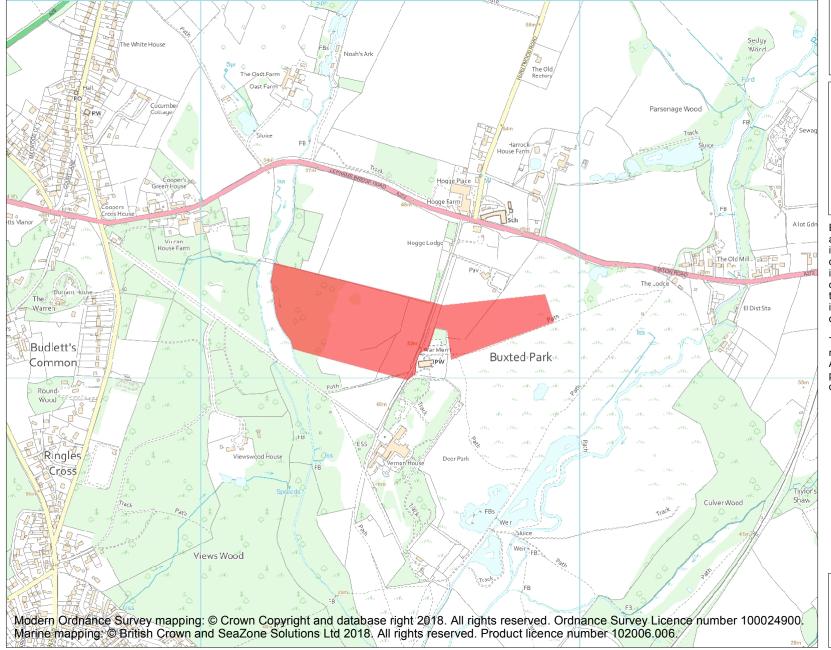

This is an A4 sized map and should be printed full size at A4 with no page scaling set.

Name: Medieval settlement site in Buxted Park

**Heritage Category:** 

Scheduling

1002236

List Entry No :

County: East Sussex

District: Wealden

Parish: Buxted

Each official record of a scheduled monument contains a map. New entries on the schedule from 1988 onwards include a digitally created map which forms part of the official record. For entries created in the years up to and including 1987 a hand-drawn map forms part of the official record. The map here has been translated from the official map and that process may have introduced inaccuracies. Copies of maps that form part of the official record can be obtained from Historic England.

This map was delivered electronically and when printed may not be to scale and may be subject to distortions. All maps and grid references are for identification purposes only and must be read in conjunction with other information in the record.

**List Entry NGR:** TQ 48558 23110

Map Scale:

Print Date: 27 April 2024

1:10000