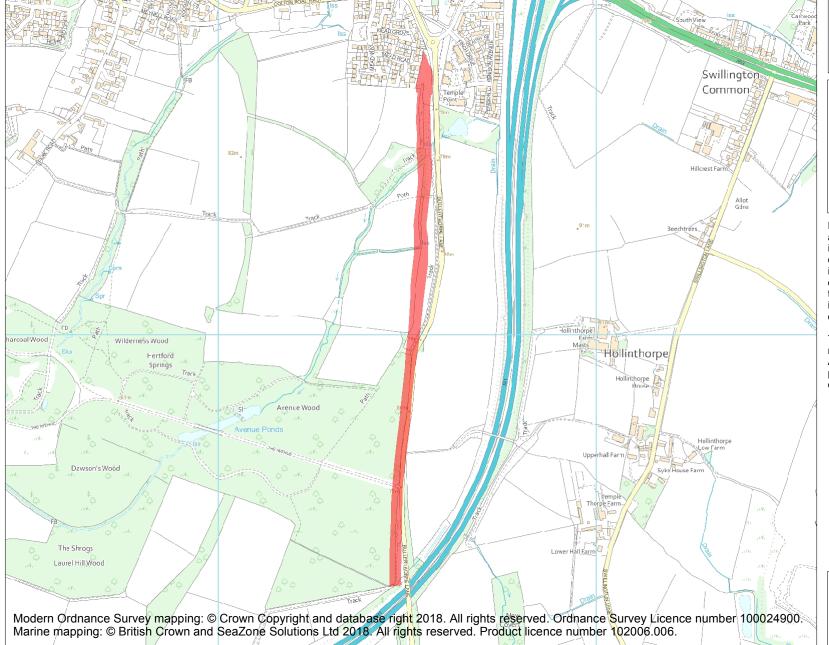

This is an A4 sized map and should be printed full size at A4 with no page scaling set.

Name: Length of Grim's Ditch extending 1.4km from a point 70m south of Cotton Road East to the south east corner of Avenue Wood

**Heritage Category:** 

Scheduling

**List Entry No:** 

1018793

County:

District: Leeds

Parish: Non Civil Parish

Each official record of a scheduled monument contains a map. New entries on the schedule from 1988 onwards include a digitally created map which forms part of the official record. For entries created in the years up to and including 1987 a hand-drawn map forms part of the official record. The map here has been translated from the official map and that process may have introduced inaccuracies. Copies of maps that form part of the official record can be obtained from Historic England.

This map was delivered electronically and when printed may not be to scale and may be subject to distortions. All maps and grid references are for identification purposes only and must be read in conjunction with other information in the record.

**List Entry NGR:** SE 37510 31981

**Map Scale:** 1:10000

Print Date: 3 May 2024