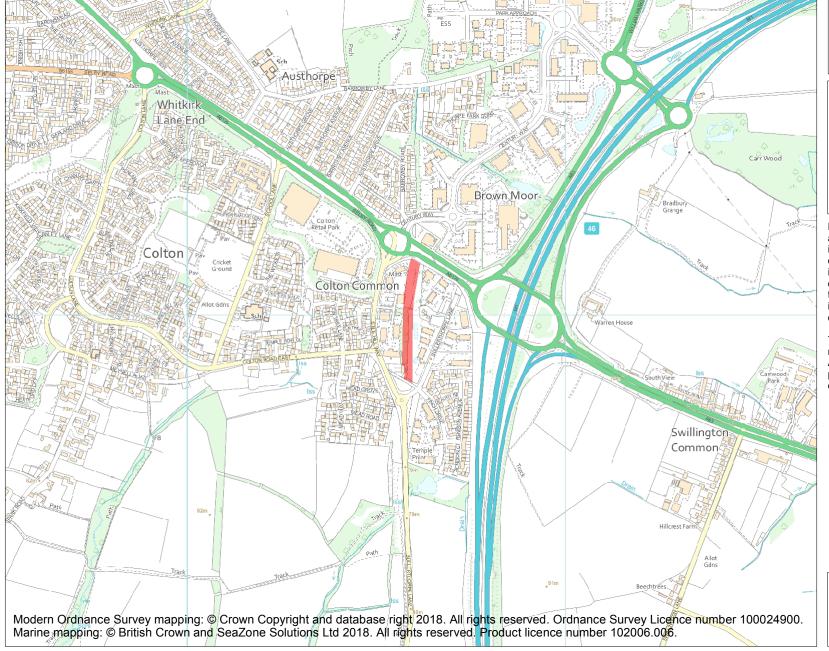

This is an A4 sized map and should be printed full size at A4 with no page scaling set.

Name: Length of Grim's Ditch from Cotton Road East to the A63, Colton Common

**List Entry NGR:** SE 37592 32985

**Map Scale:** 1:10000

Print Date: 25 April 2024