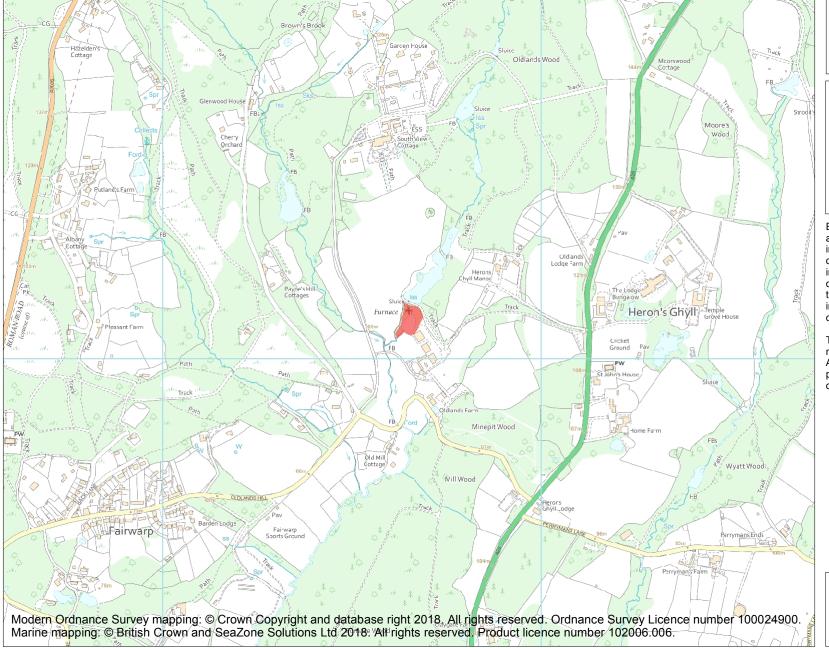

This is an A4 sized map and should be printed full size at A4 with no page scaling set.

Name: Oldlands furnace

Heritage Category:

Scheduling

**List Entry No**: 1002239

County: East Sussex

District: Wealden

Parish: Maresfield

**List Entry NGR**: TQ 47651 27103

**Map Scale:** 1:10000

Print Date: 27 April 2024