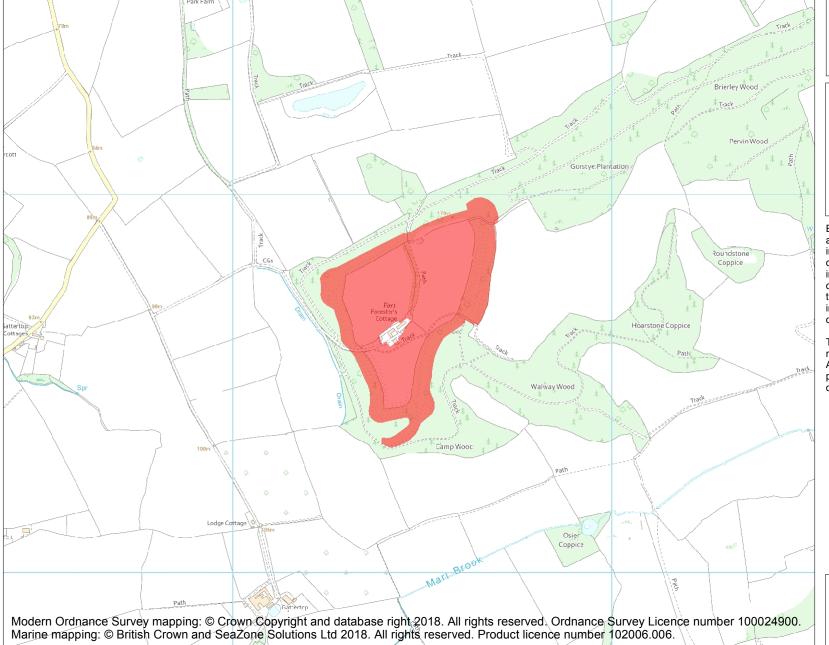

This is an A4 sized map and should be printed full size at A4 with no page scaling set.

Name: Ivington Camp multivallate hillfort

Heritage Category:

Scheduling

**List Entry No:** 

1018856

County:

District: County of Herefordshire

Parish: Leominster

Each official record of a scheduled monument contains a map. New entries on the schedule from 1988 onwards include a digitally created map which forms part of the official record. For entries created in the years up to and including 1987 a hand-drawn map forms part of the official record. The map here has been translated from the official map and that process may have introduced inaccuracies. Copies of maps that form part of the official record can be obtained from Historic England.

This map was delivered electronically and when printed may not be to scale and may be subject to distortions. All maps and grid references are for identification purposes only and must be read in conjunction with other information in the record.

**List Entry NGR:** SO 48465 54373

Map Scale:

1:10000

Print Date:

28 April 2024

HistoricEngland.org.uk