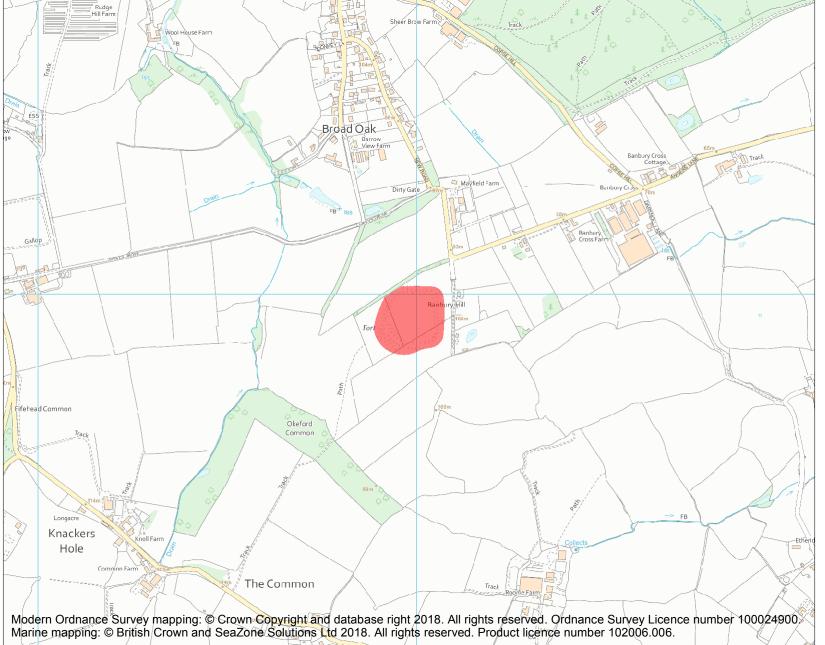

This is an A4 sized map and should be printed full size at A4 with no page scaling set.

Name: Hillfort on Banbury Hill

Heritage Category:

Scheduling

**List Entry No:** 

1018873

County:

District: Dorset

Parish: Okeford Fitzpaine

Each official record of a scheduled monument contains a map. New entries on the schedule from 1988 onwards include a digitally created map which forms part of the official record. For entries created in the years up to and including 1987 a hand-drawn map forms part of the official record. The map here has been translated from the official map and that process may have introduced inaccuracies. Copies of maps that form part of the official record can be obtained from Historic England.

This map was delivered electronically and when printed may not be to scale and may be subject to distortions. All maps and grid references are for identification purposes only and must be read in conjunction with other information in the record.

**List Entry NGR:** ST 78980 11931

**Map Scale:** 1:10000

Print Date: 19 April 2024

HistoricEngland.org.uk