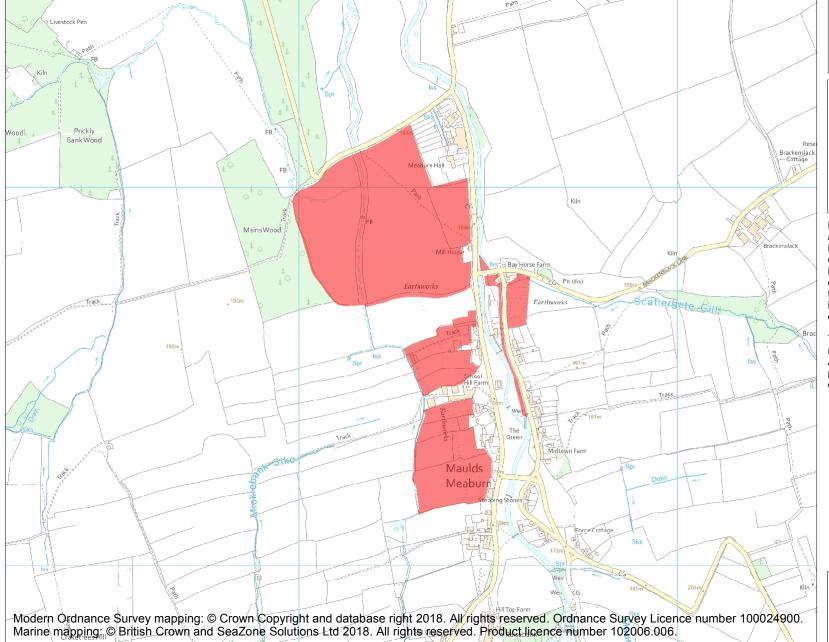

This is an A4 sized map and should be printed full size at A4 with no page scaling set.

Name: Maulds Meaburn medieval settlement, part of its associated medieval open field system and a mill race

Heritage Category:

**List Entry NGR**: NY 62375 16553

**Map Scale:** 1:10000

Print Date: 4 May 2024