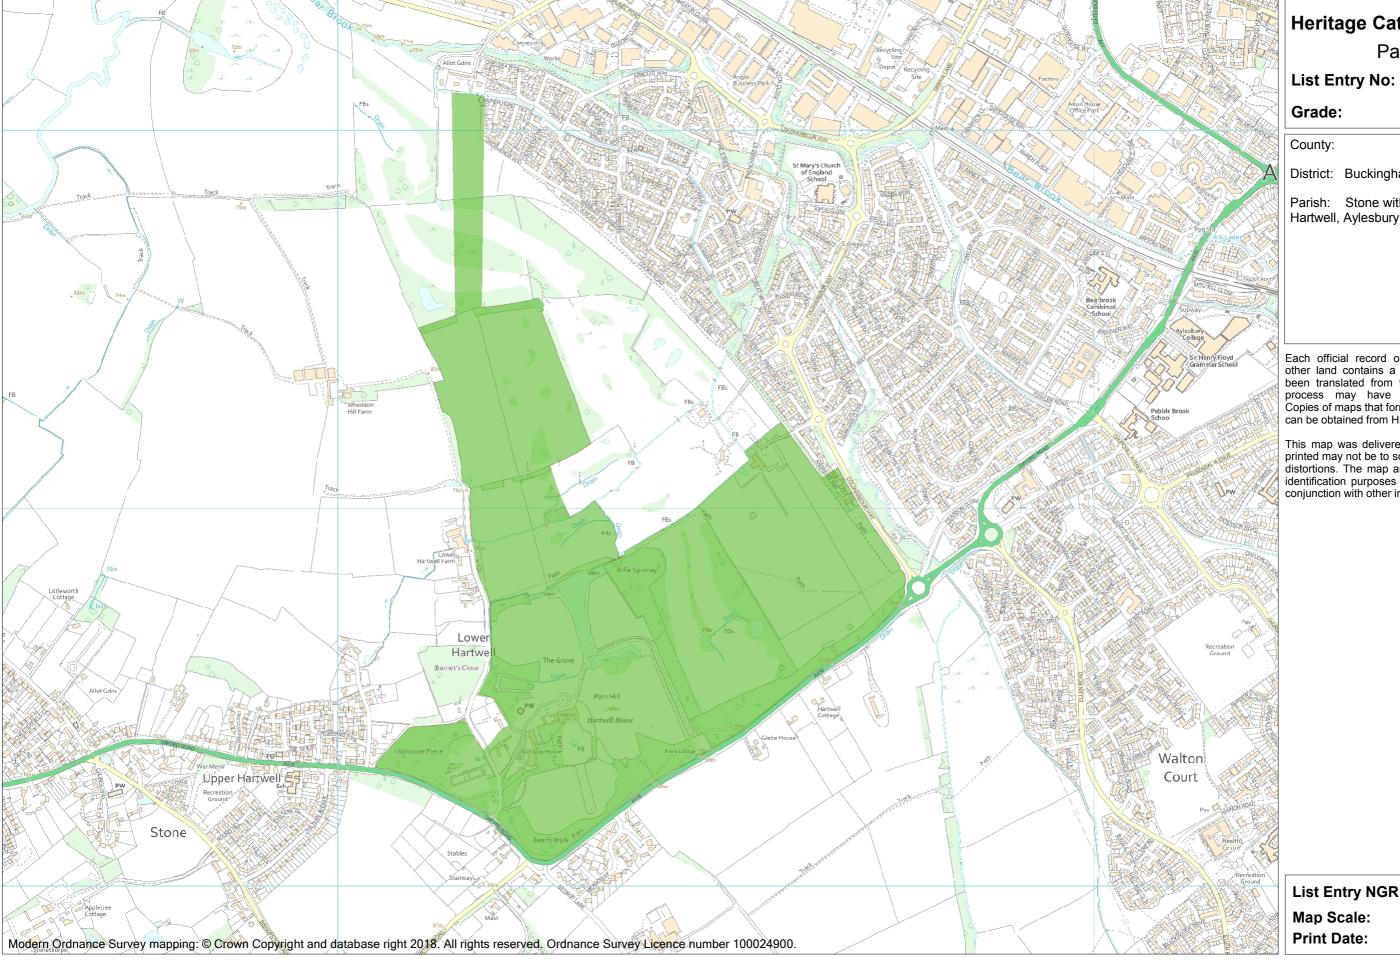

**Heritage Category:** 

Park and Garden

1000192

County:

District: Buckinghamshire

Parish: Stone with Bishopstone and Hartwell, Aylesbury, Coldharbour

Each official record of a registered garden or other land contains a map. The map here has been translated from the official map and that process may have introduced inaccuracies.
Copies of maps that form part of the official record can be obtained from Historic England.

This map was delivered electronically and when printed may not be to scale and may be subject to distortions. The map and grid references are for identification purposes only and must be read in conjunction with other information in the record.

**List Entry NGR:** SP 79801 12583

Map Scale: 1:10000 **Print Date:** 25 April 2024

This is an A3 sized map and should be printed full size at A3 with no page scaling set

Name: HARTWELL HOUSE

HistoricEngland.org.uk