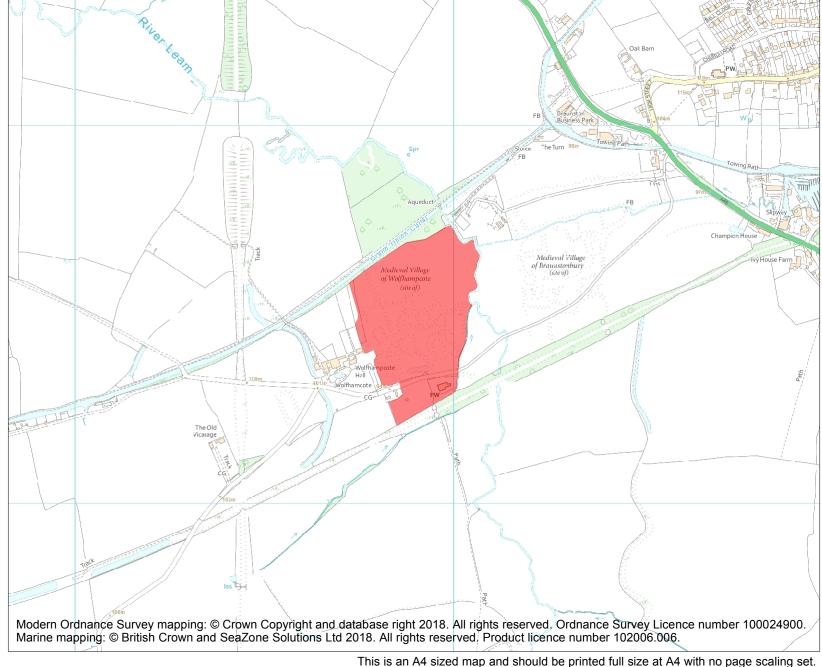

## Heritage Category:SchedulingList Entry No :1019026County:WarwickshireDistrict:Rugby, West NorthamptonshireParish:Wolfhampcote, Braunston

Each official record of a scheduled monument contains a map. New entries on the schedule from 1988 onwards include a digitally created map which forms part of the official record. For entries created in the years up to and including 1987 a hand-drawn map forms part of the official record. The map here has been translated from the official map and that process may have introduced inaccuracies. Copies of maps that form part of the official record can be obtained from Historic England.

| List Entry NGR: | SP 52895 65465 |
|-----------------|----------------|
| Map Scale:      | 1:10000        |
| Print Date:     | 21 May 2024    |

Name: Medieval settlement at Wolfhampcote