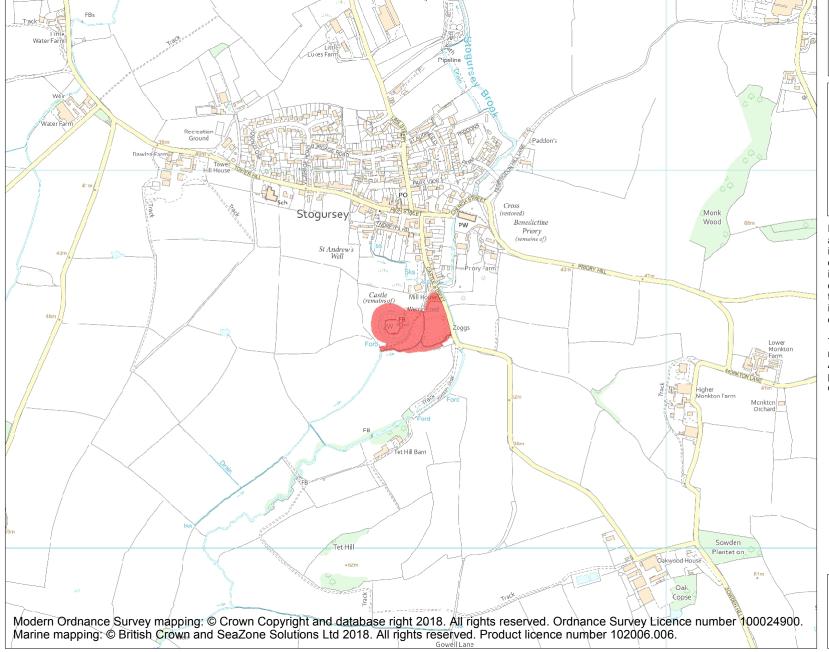

This is an A4 sized map and should be printed full size at A4 with no page scaling set.

Name: Stogursey Castle

Heritage Category:

Scheduling

1019035

List Entry No :

County: Somerset

District: Somerset West and Taunton

Parish: Stogursey

Each official record of a scheduled monument contains a map. New entries on the schedule from 1988 onwards include a digitally created map which forms part of the official record. For entries created in the years up to and including 1987 a hand-drawn map forms part of the official record. The map here has been translated from the official map and that process may have introduced inaccuracies. Copies of maps that form part of the official record can be obtained from Historic England.

This map was delivered electronically and when printed may not be to scale and may be subject to distortions. All maps and grid references are for identification purposes only and must be read in conjunction with other information in the record.

**List Entry NGR:** ST 20326 42575

**Map Scale:** 1:10000

Print Date: 25 April 2024