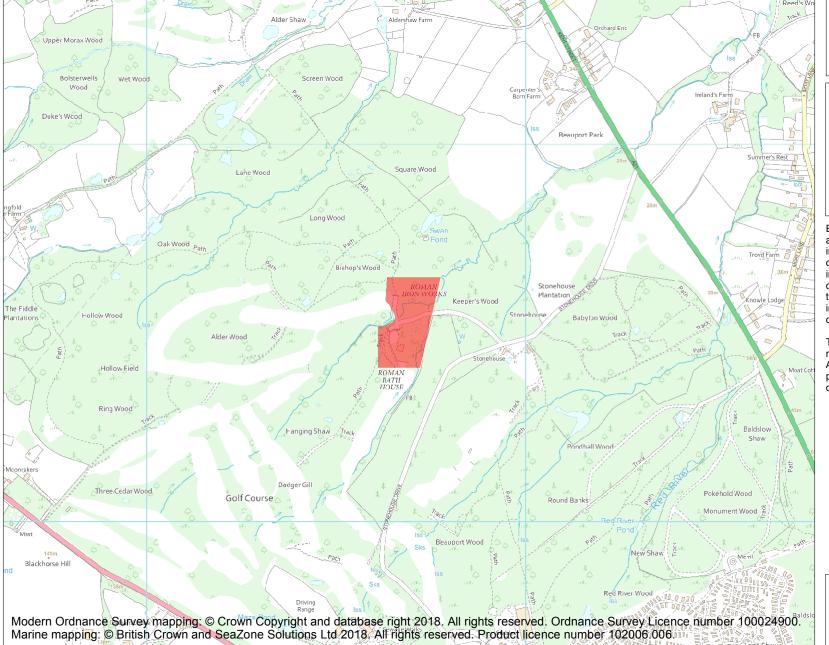

This is an A4 sized map and should be printed full size at A4 with no page scaling set.

Name: Romano-British iron working site in Beauport Park

Heritage Category:

Scheduling

**List Entry No**: 1002250

County: East Sussex

**List Entry NGR:** TQ 78692 14529

**Map Scale:** 1:10000

Print Date: 2 May 2024