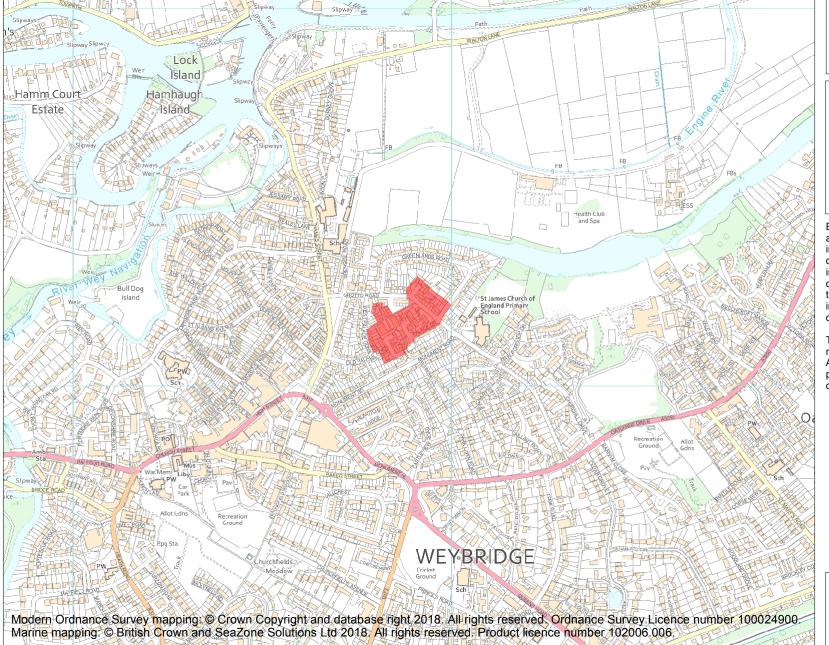

This is an A4 sized map and should be printed full size at A4 with no page scaling set.

Name: Oatlands Palace

Heritage Category:

Scheduling

List Entry No:

1019192

County: Surrey

District: Elmbridge

**List Entry NGR:** TQ 07888 65169

**Map Scale:** 1:10000

Print Date: 27 April 2024