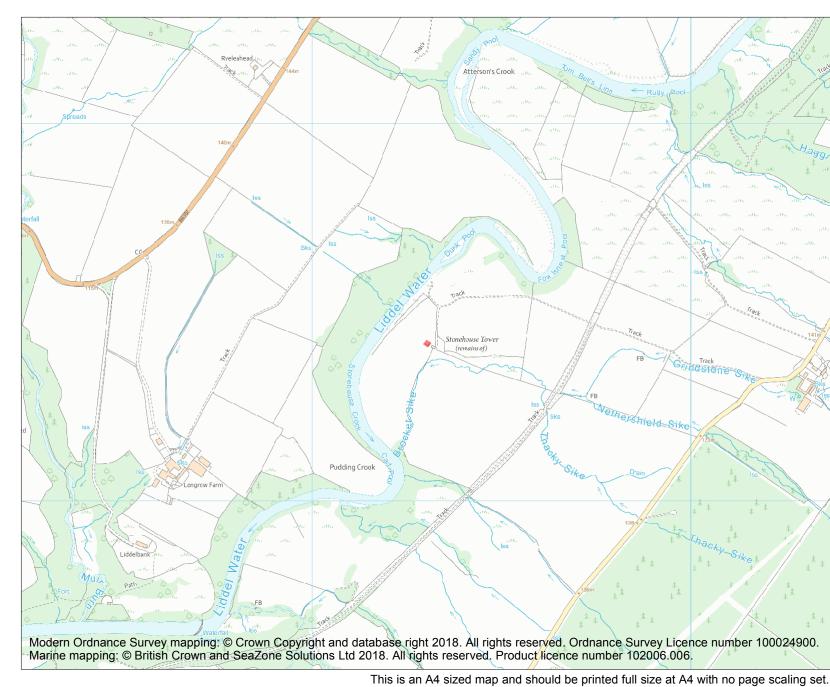

| Heritage Category: |              |            |
|--------------------|--------------|------------|
|                    |              | Scheduling |
| List Entry No :    |              | 1019530    |
| County:            | Cumbria      |            |
| District:          | Carlisle     |            |
| Parish:            | Nicholforest |            |
|                    |              |            |

Each official record of a scheduled monument contains a map. New entries on the schedule from 1988 onwards include a digitally created map which forms part of the official record. For entries created in the years up to and including 1987 a hand-drawn map forms part of the official record. The map here has been translated from the official map and that process may have introduced inaccuracies. Copies of maps that form part of the official record can be obtained from Historic England.

This map was delivered electronically and when printed may not be to scale and may be subject to distortions. All maps and grid references are for identification purposes only and must be read in conjunction with other information in the record.

| List Entry NGR: | NY 46303 80418 |
|-----------------|----------------|
| Map Scale:      | 1:10000        |
| Print Date:     | 20 April 2024  |

Name: Stonehouse Tower bastle