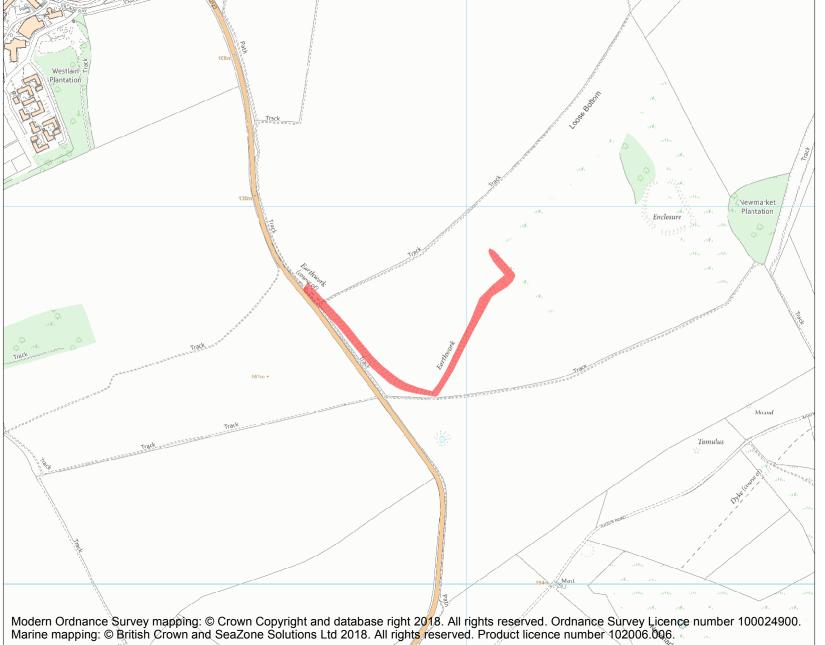

This is an A4 sized map and should be printed full size at A4 with no page scaling set.

Name: Linear earthwork S of village

Heritage Category:

Scheduling

List Entry No :

1002262

County: East Sussex

District: Lewes

Parish: Falmer

Each official record of a scheduled monument contains a map. New entries on the schedule from 1988 onwards include a digitally created map which forms part of the official record. For entries created in the years up to and including 1987 a hand-drawn map forms part of the official record. The map here has been translated from the official map and that process may have introduced inaccuracies. Copies of maps that form part of the official record can be obtained from Historic England.

This map was delivered electronically and when printed may not be to scale and may be subject to distortions. All maps and grid references are for identification purposes only and must be read in conjunction with other information in the record.

List Entry NGR: TQ3584807520

**Map Scale:** 1:10000

Print Date: 2 May 2024