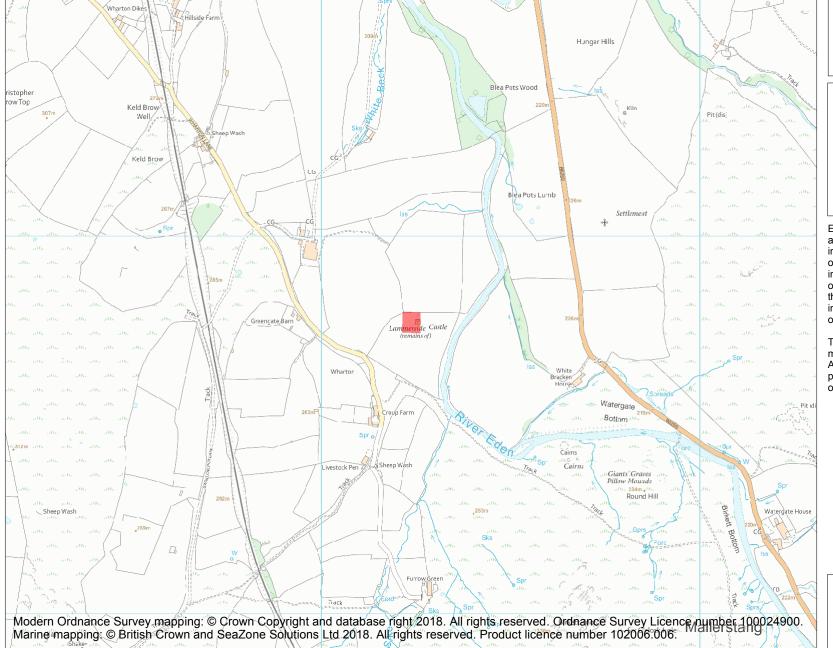

This is an A4 sized map and should be printed full size at A4 with no page scaling set.

Name: Lammerside Castle medieval tower house

Heritage Category:

Scheduling

1019580

List Entry No :

County: Cumbria

District: Eden

Parish: Wharton

Each official record of a scheduled monument contains a map. New entries on the schedule from 1988 onwards include a digitally created map which forms part of the official record. For entries created in the years up to and including 1987 a hand-drawn map forms part of the official record. The map here has been translated from the official map and that process may have introduced inaccuracies. Copies of maps that form part of the official record can be obtained from Historic England.

This map was delivered electronically and when printed may not be to scale and may be subject to distortions. All maps and grid references are for identification purposes only and must be read in conjunction with other information in the record.

**List Entry NGR:** NY 77237 04772

**Map Scale:** 1:10000

Print Date: 29 April 2024