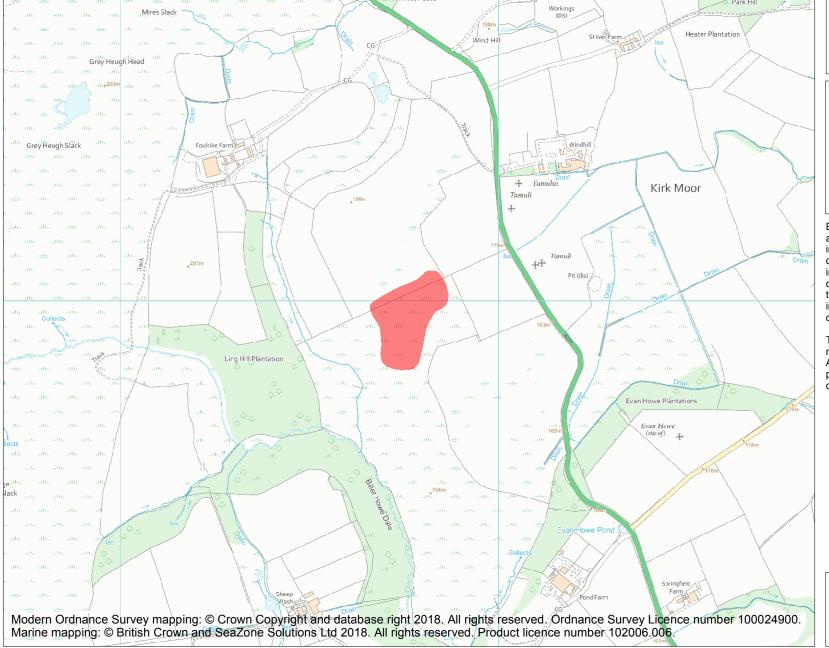

This is an A4 sized map and should be printed full size at A4 with no page scaling set.

Name: Cairnfield, field system and ring cairn 610m south east of Foulsike Farm

Heritage Category:

Scheduling

**List Entry No:** 

1019725

County: North Yorkshire

District: Scarborough

Parish: Fylingdales

Each official record of a scheduled monument contains a map. New entries on the schedule from 1988 onwards include a digitally created map which forms part of the official record. For entries created in the years up to and including 1987 a hand-drawn map forms part of the official record. The map here has been translated from the official map and that process may have introduced inaccuracies. Copies of maps that form part of the official record can be obtained from Historic England.

This map was delivered electronically and when printed may not be to scale and may be subject to distortions. All maps and grid references are for identification purposes only and must be read in conjunction with other information in the record.

**List Entry NGR:** NZ 91763 01933

**Map Scale:** 1:10000

Print Date: 20 April 2024

HistoricEngland.org.uk