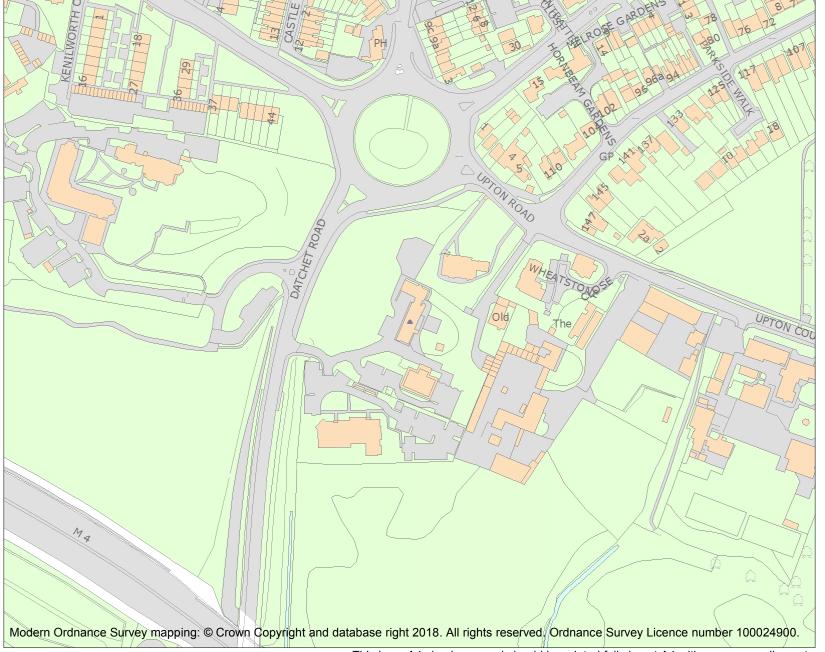

This is an A4 sized map and should be printed full size at A4 with no page scaling set.

Name: UPTON COURT

Heritage Category:

Listing

List Entry No :

1251585 II\*

Grade:

County:

District: Slough

Parish: Non Civil Parish

For all entries pre-dating 4 April 2011 maps and national grid references do not form part of the official record of a listed building. In such cases the map here and the national grid reference are generated from the list entry in the official record and added later to aid identification of the principal listed building or buildings.

For all list entries made on or after 4 April 2011 the map here and the national grid reference do form part of the official record. In such cases the map and the national grid reference are to aid identification of the principal listed building or buildings only and must be read in conjunction with other information in the record.

Any object or structure fixed to the principal building or buildings and any object or structure within the curtilage of the building, which, although not fixed to the building, forms part of the land and has done so since before 1st July, 1948 is by law to be treated as part of the listed building.

This map was delivered electronically and when printed may not be to scale and may be subject to distortions.

**List Entry NGR:** SU 98037 79058

**Map Scale:** 1:2500

Print Date: 29 April 2024

HistoricEngland.org.uk