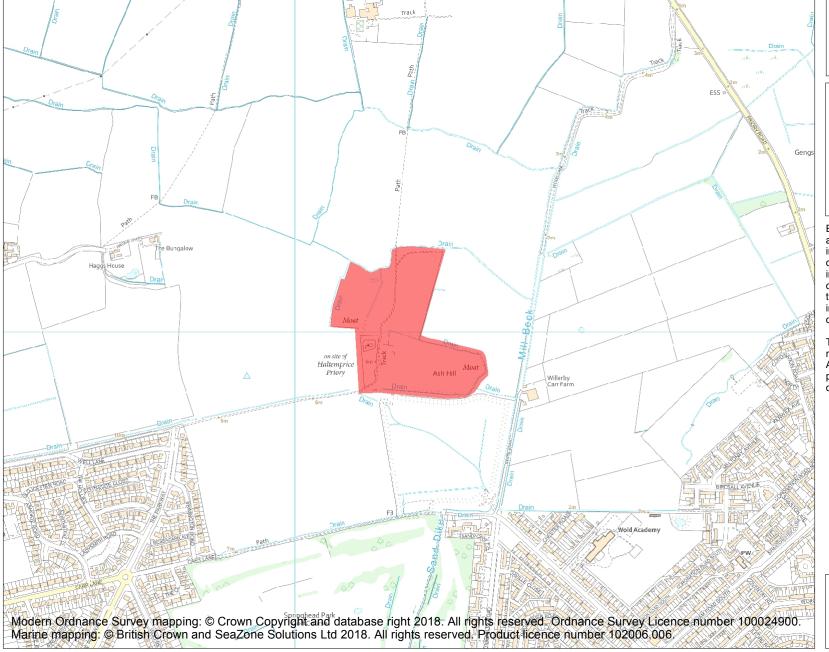

This is an A4 sized map and should be printed full size at A4 with no page scaling set.

Name: Haltemprice Augustinian priory

Heritage Category:

Scheduling

**List Entry No:** 

1019825

County:

District: East Riding of Yorkshire

Parish: Willerby

Each official record of a scheduled monument contains a map. New entries on the schedule from 1988 onwards include a digitally created map which forms part of the official record. For entries created in the years up to and including 1987 a hand-drawn map forms part of the official record. The map here has been translated from the official map and that process may have introduced inaccuracies. Copies of maps that form part of the official record can be obtained from Historic England.

This map was delivered electronically and when printed may not be to scale and may be subject to distortions. All maps and grid references are for identification purposes only and must be read in conjunction with other information in the record.

**List Entry NGR:** TA 04302 31030

**Map Scale:** 1:10000

Print Date: 27 April 2024