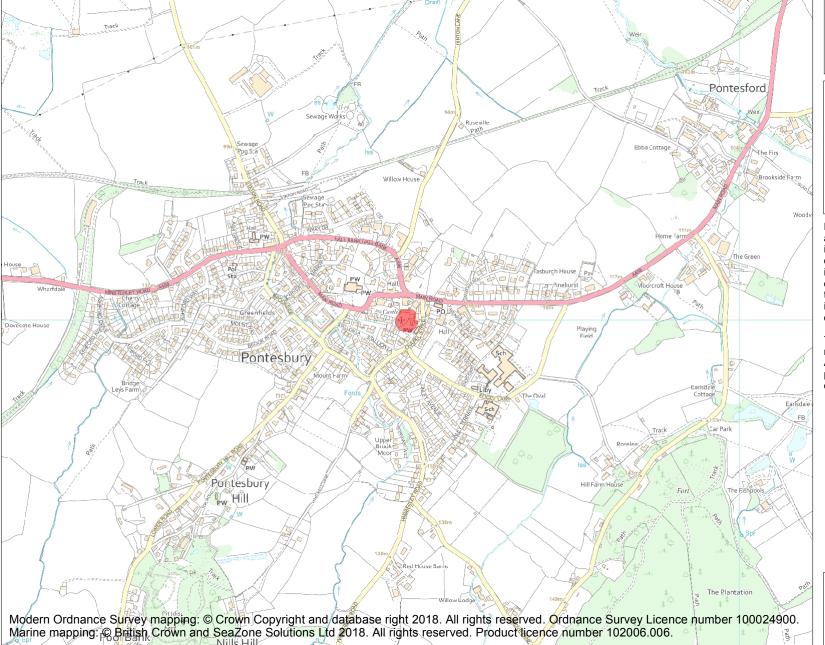

This is an A4 sized map and should be printed full size at A4 with no page scaling set.

Name: Ringwork and tower keep castle 170m south east of St George's Church

Heritage Category:

Scheduling

List Entry No:

1019826

County:

District: Shropshire

Parish: Pontesbury

Each official record of a scheduled monument contains a map. New entries on the schedule from 1988 onwards include a digitally created map which forms part of the official record. For entries created in the years up to and including 1987 a hand-drawn map forms part of the official record. The map here has been translated from the official map and that process may have introduced inaccuracies. Copies of maps that form part of the official record can be obtained from Historic England.

This map was delivered electronically and when printed may not be to scale and may be subject to distortions. All maps and grid references are for identification purposes only and must be read in conjunction with other information in the record.

**List Entry NGR:** SJ 40122 05999

**Map Scale:** 1:10000

Print Date: 4 May 2024