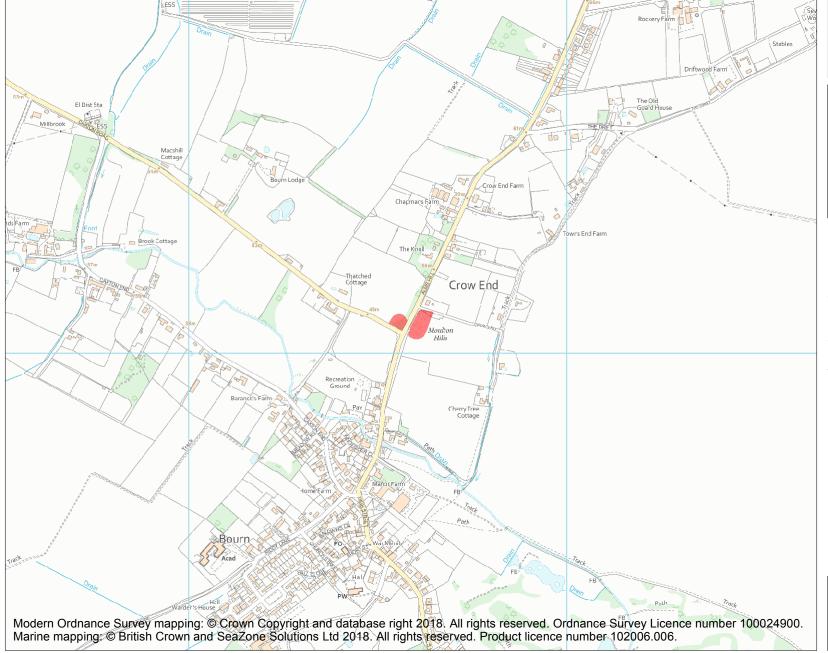

This is an A4 sized map and should be printed full size at A4 with no page scaling set.

Name: Moulton Hills Roman barrows

**Heritage Category:** 

Scheduling

**List Entry No:** 

1019837

County: Cambridgeshire

District: South Cambridgeshire

Parish: Bourn

Each official record of a scheduled monument contains a map. New entries on the schedule from 1988 onwards include a digitally created map which forms part of the official record. For entries created in the years up to and including 1987 a hand-drawn map forms part of the official record. The map here has been translated from the official map and that process may have introduced inaccuracies. Copies of maps that form part of the official record can be obtained from Historic England.

This map was delivered electronically and when printed may not be to scale and may be subject to distortions. All maps and grid references are for identification purposes only and must be read in conjunction with other information in the record.

**List Entry NGR:** TL 32613 57078

**Map Scale:** 1:10000

Print Date: 20 April 2024