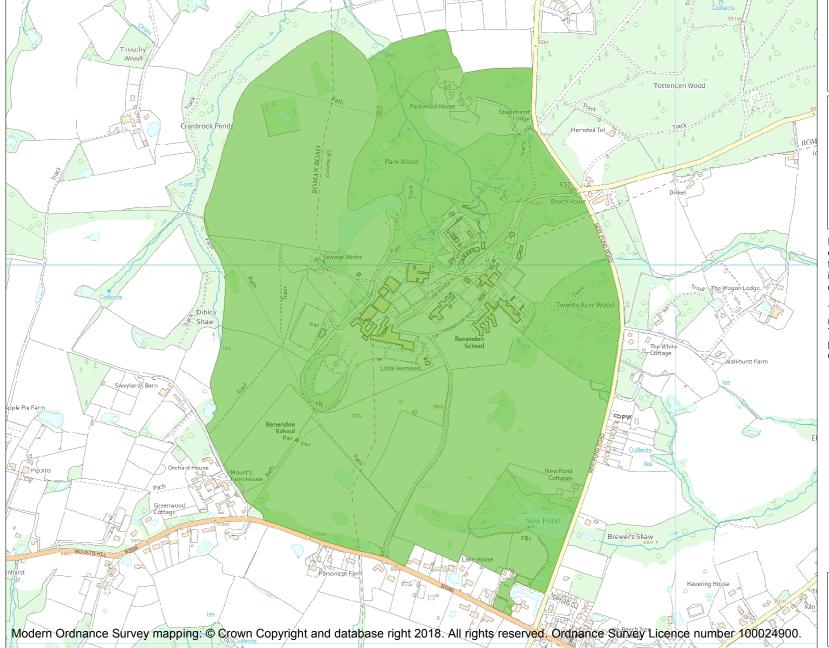

This is an A4 sized map and should be printed full size at A4 with no page scaling set.

Name: BENENDEN

Heritage Category:

Park and Garden

1000195

List Entry No :

Grade:

County: Kent

District: Tunbridge Wells

Parish: Benenden, Cranbrook &

Sissinghurst

Each official record of a registered garden or other land contains a map. The map here has been translated from the official map and that process may have introduced inaccuracies. Copies of maps that form part of the official record can be obtained from Historic England.

This map was delivered electronically and when printed may not be to scale and may be subject to distortions. The map and grid references are for identification purposes only and must be read in conjunction with other information in the record.

**List Entry NGR:** TQ 80303 33919

**Map Scale:** 1:10000

Print Date: 28 April 2024

HistoricEngland.org.uk