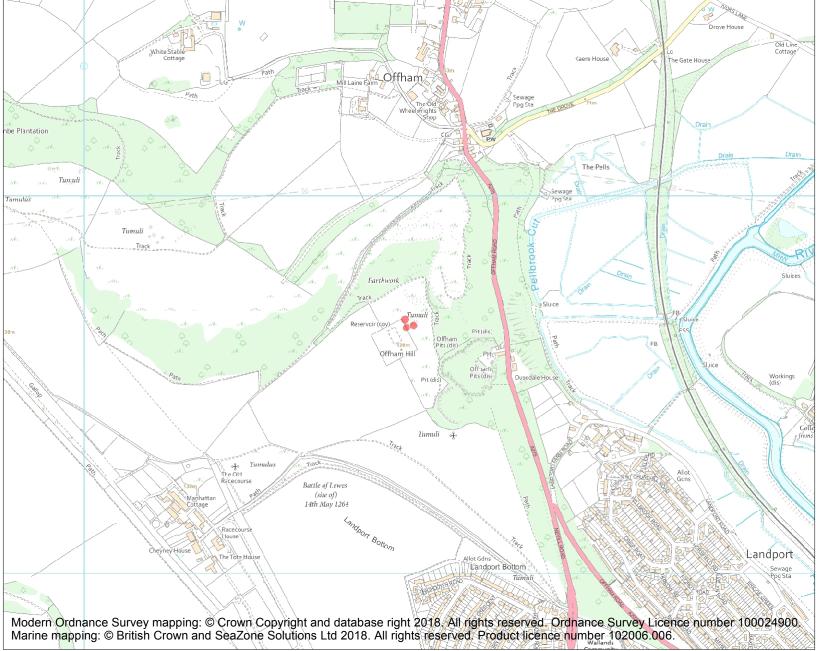

This is an A4 sized map and should be printed full size at A4 with no page scaling set.

Name: Three barrows on Offham Hill

Heritage Category:

Scheduling

1002276

List Entry No :

County: East Sussex

District: Lewes

Parish: Hamsey

Each official record of a scheduled monument contains a map. New entries on the schedule from 1988 onwards include a digitally created map which forms part of the official record. For entries created in the years up to and including 1987 a hand-drawn map forms part of the official record. The map here has been translated from the official map and that process may have introduced inaccuracies. Copies of maps that form part of the official record can be obtained from Historic England.

This map was delivered electronically and when printed may not be to scale and may be subject to distortions. All maps and grid references are for identification purposes only and must be read in conjunction with other information in the record.

**List Entry NGR:** TQ 39847 11673

**Map Scale:** 1:10000

Print Date: 28 April 2024