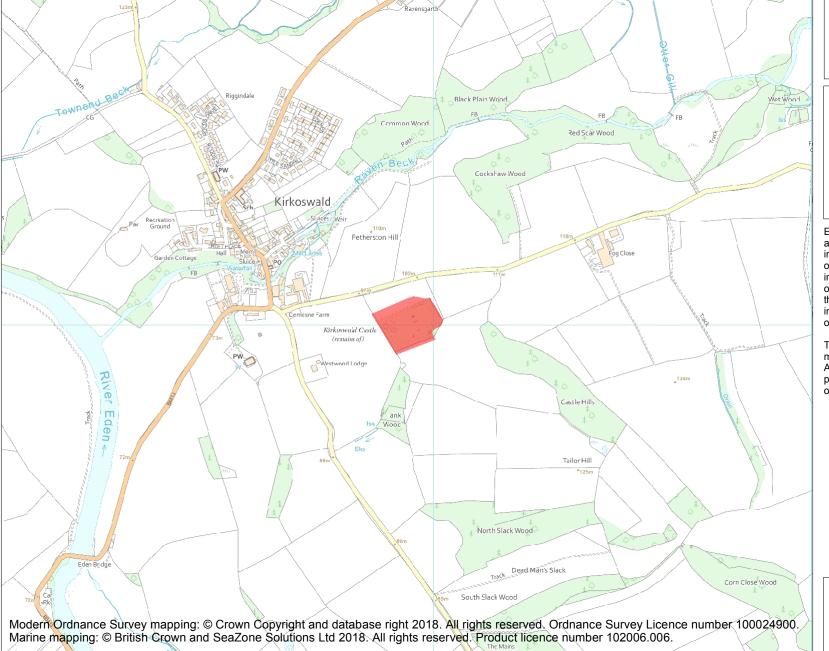

This is an A4 sized map and should be printed full size at A4 with no page scaling set.

Name: Kirkoswald Castle moated site

**Heritage Category:** 

Scheduling

List Entry No :

1019939

County: Cumbria

District: Eden

**List Entry NGR:** NY 55931 41002

**Map Scale:** 1:10000

Print Date: 28 April 2024