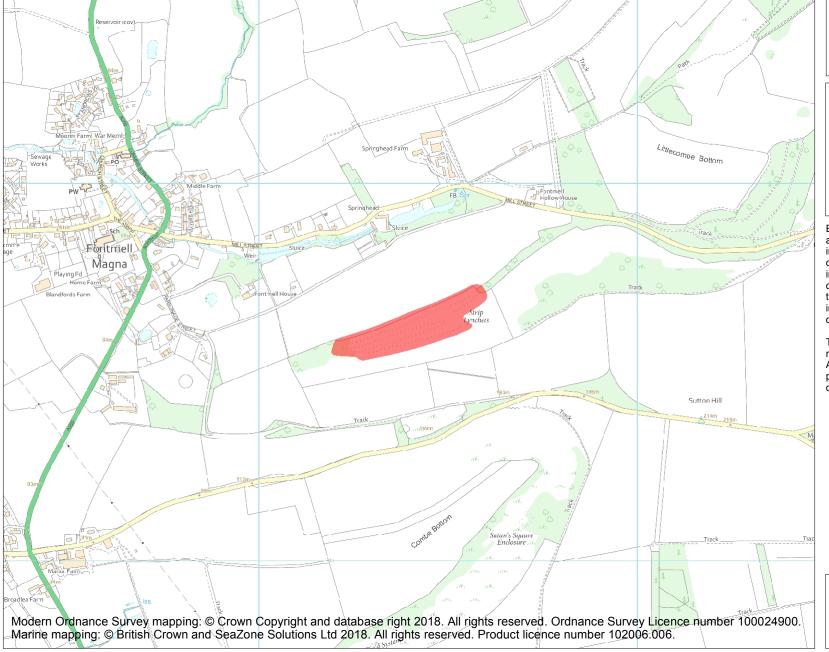

This is an A4 sized map and should be printed full size at A4 with no page scaling set.

Name: Medieval strip lynchets 450m south of Springhead Farm

Heritage Category:

Scheduling

1020028

List Entry No :

County:

**List Entry NGR:** ST 87397 16609

**Map Scale:** 1:10000

Print Date: 4 May 2024

HistoricEngland.org.uk