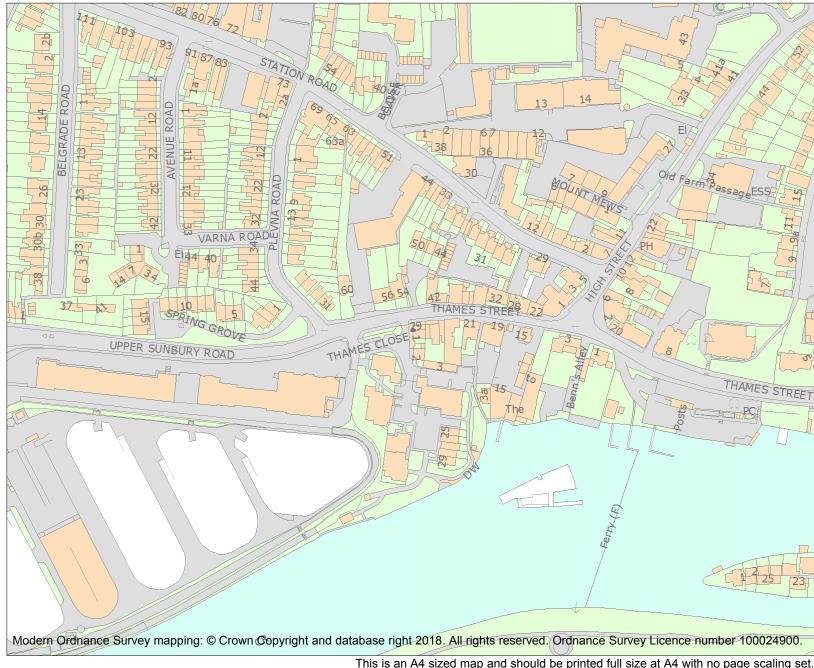

For all entries pre-dating 4 April 2011 maps and national grid references do not form part of the official record of a listed building. In such cases the map here and the national grid reference are generated from the list entry in the official record and added later to aid identification of the principal listed building or buildings.

For all list entries made on or after 4 April 2011 the map here and the national grid reference do form part of the official record. In such cases the map and the national grid reference are to aid identification of the principal listed building or buildings only and must be read in conjunction with other information in the record.

This map was delivered electronically and when printed may not be to scale and may be subject to distortions.

| List Entry NGR: | TQ 13845 69501 |
|-----------------|----------------|
| Map Scale:      | 1:2500         |
| Print Date:     | 17 April 2024  |