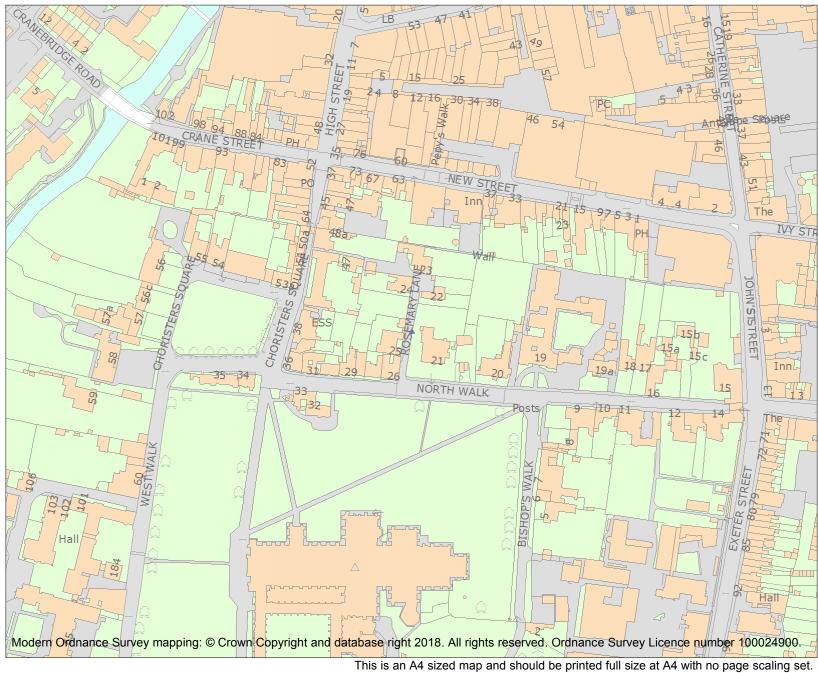

Name: GARDEN WALL ALONG LANE ON WEST SIDE, OF NOS 21 AND 21A

Listing

Heritage Category:

For all entries pre-dating 4 April 2011 maps and national grid references do not form part of the official record of a listed building. In such cases the map here and the national grid reference are generated from the list entry in the official record and added later to aid identification of the principal listed building or buildings.

This map was delivered electronically and when printed may not be to scale and may be subject to distortions.

| _ | List Entry NGR: | SU 14336 29687 |
|---|-----------------|----------------|
| - | Map Scale:      | 1:2500         |
| 5 | Print Date:     | 2 May 2024     |