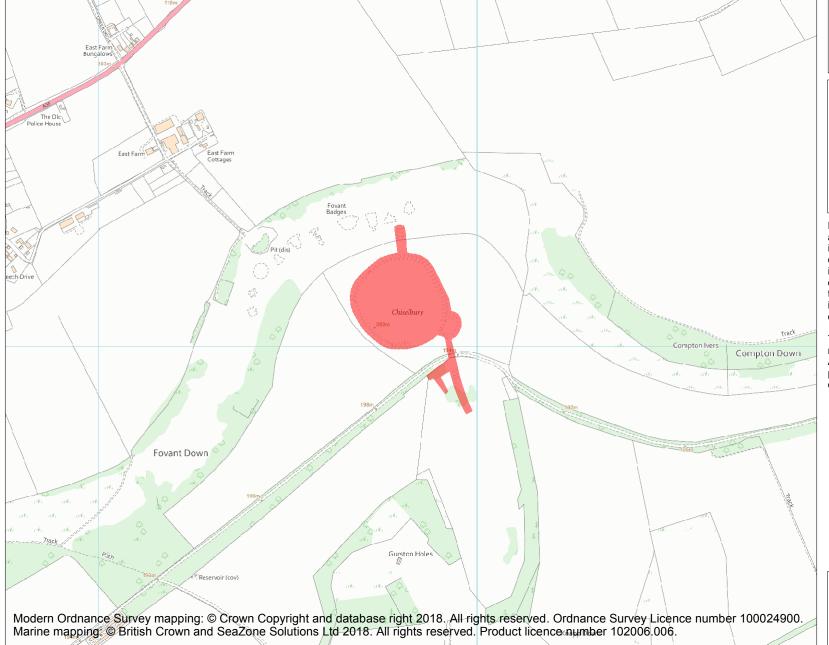

This is an A4 sized map and should be printed full size at A4 with no page scaling set.

Name: Chiselbury Camp hillfort, cross dykes and site of turnpike toll house

## Heritage Category:

Scheduling

List Entry No :

1020262

County:

District: Wiltshire

Parish: Fovant, Broad Chalke

Each official record of a scheduled monument contains a map. New entries on the schedule from 1988 onwards include a digitally created map which forms part of the official record. For entries created in the years up to and including 1987 a hand-drawn map forms part of the official record. The map here has been translated from the official map and that process may have introduced inaccuracies. Copies of maps that form part of the official record can be obtained from Historic England.

This map was delivered electronically and when printed may not be to scale and may be subject to distortions. All maps and grid references are for identification purposes only and must be read in conjunction with other information in the record.

**List Entry NGR:** SU 01826 28122

**Map Scale:** 1:10000

Print Date: 2 May 2024