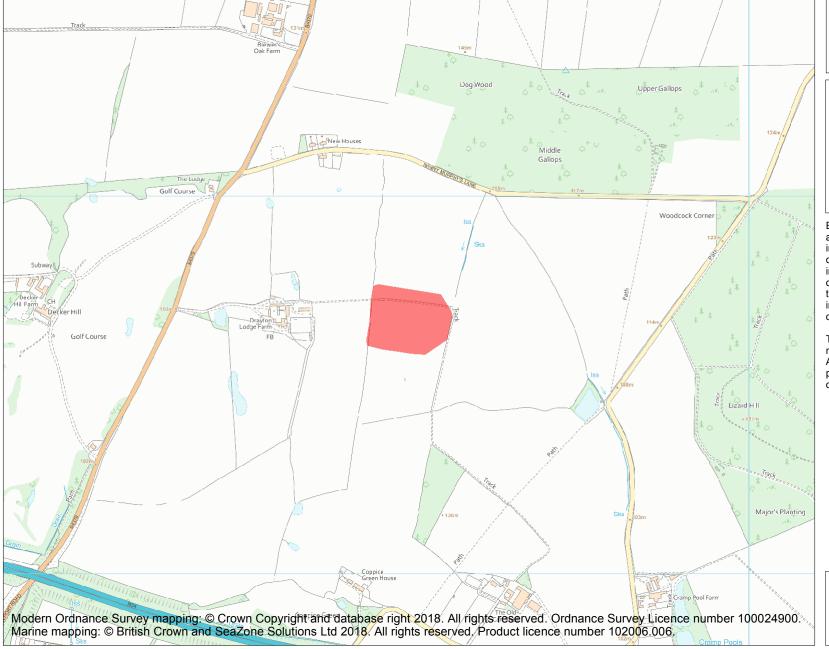

This is an A4 sized map and should be printed full size at A4 with no page scaling set.

Name: Roman fort 300m east of Drayton Lodge Farm

**Heritage Category:** 

Scheduling

**List Entry No:** 

1020283

County:

District: Shropshire

Parish: Shifnal

Each official record of a scheduled monument contains a map. New entries on the schedule from 1988 onwards include a digitally created map which forms part of the official record. For entries created in the years up to and including 1987 a hand-drawn map forms part of the official record. The map here has been translated from the official map and that process may have introduced inaccuracies. Copies of maps that form part of the official record can be obtained from Historic England.

This map was delivered electronically and when printed may not be to scale and may be subject to distortions. All maps and grid references are for identification purposes only and must be read in conjunction with other information in the record.

**List Entry NGR:** SJ 76102 09670

**Map Scale:** 1:10000

Print Date: 2 May 2024