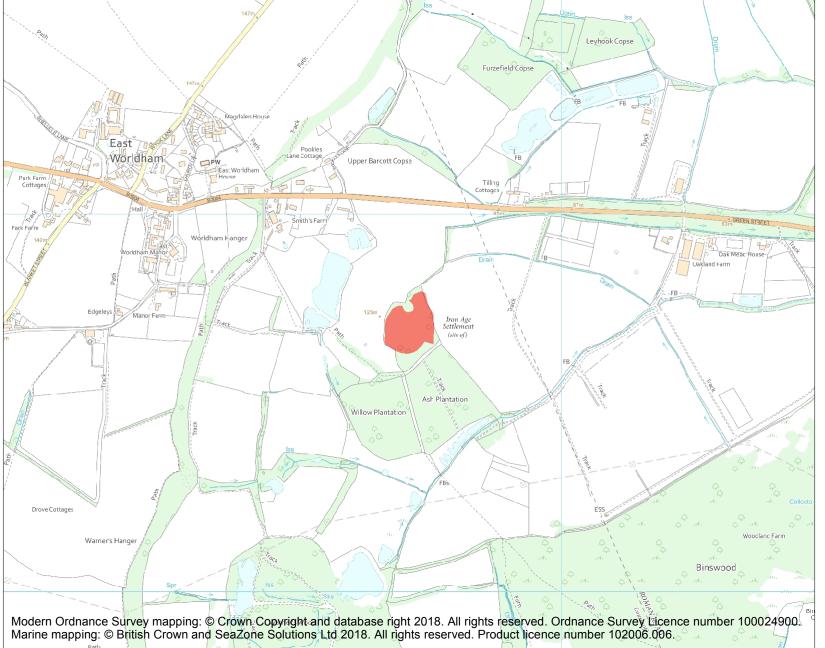

This is an A4 sized map and should be printed full size at A4 with no page scaling set.

Name: Hillfort on King John's Hill

Heritage Category:

Scheduling

1020314

**List Entry No:** 

County: Hampshire

District: East Hampshire

Parish: Worldham

Each official record of a scheduled monument contains a map. New entries on the schedule from 1988 onwards include a digitally created map which forms part of the official record. For entries created in the years up to and including 1987 a hand-drawn map forms part of the official record. The map here has been translated from the official map and that process may have introduced inaccuracies. Copies of maps that form part of the official record can be obtained from Historic England.

**List Entry NGR:** SU 75598 37686

**Map Scale:** 1:10000

Print Date: 28 April 2024