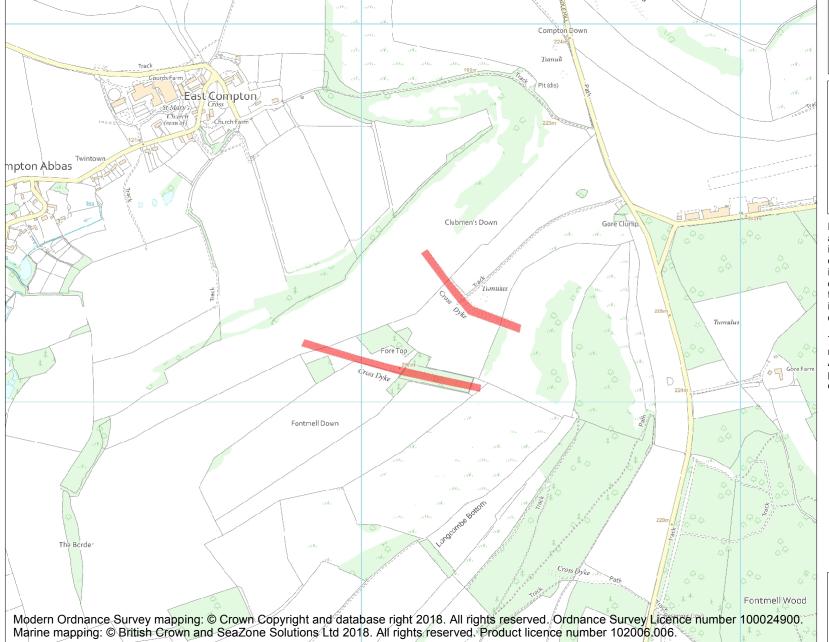

This is an A4 sized map and should be printed full size at A4 with no page scaling set.

Name: Two cross dykes on Fontmell Down, 850m and 880m south east of Gourd's Farm

Heritage Category:

Scheduling

List Entry No :

1020361

County:

District: Dorset

Parish: Fontmell Magna, Compton

**Abbas** 

Each official record of a scheduled monument contains a map. New entries on the schedule from 1988 onwards include a digitally created map which forms part of the official record. For entries created in the years up to and including 1987 a hand-drawn map forms part of the official record. The map here has been translated from the official map and that process may have introduced inaccuracies. Copies of maps that form part of the official record can be obtained from Historic England.

**List Entry NGR:** ST 88289 18244

**Map Scale:** 1:10000

Print Date: 20 April 2024