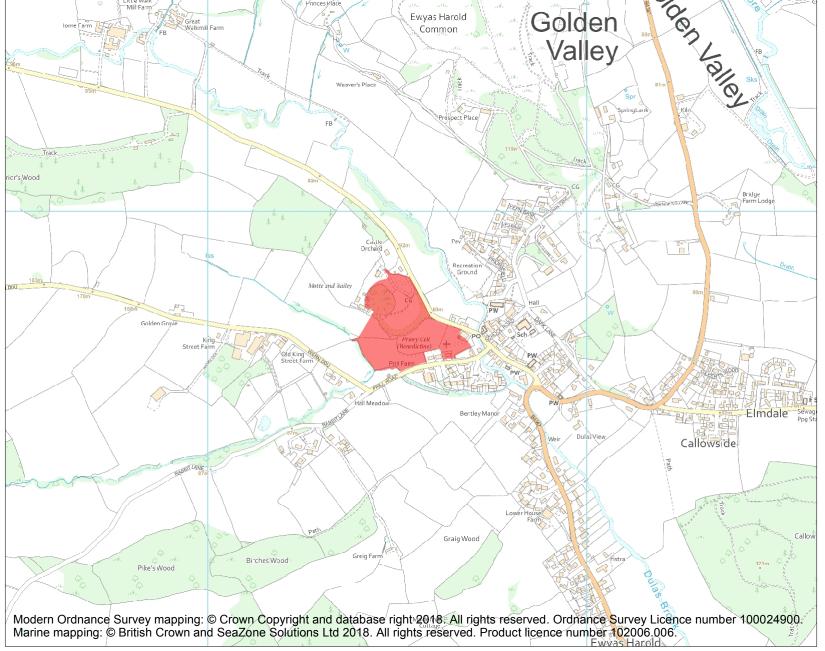

This is an A4 sized map and should be printed full size at A4 with no page scaling set.

Name: Motte and bailey castle and alien priory immediately south of Castle Lands

Heritage Category:

Scheduling

**List Entry No:** 

1020363

County:

District: County of Herefordshire

Parish: Ewyas Harold

Each official record of a scheduled monument contains a map. New entries on the schedule from 1988 onwards include a digitally created map which forms part of the official record. For entries created in the years up to and including 1987 a hand-drawn map forms part of the official record. The map here has been translated from the official map and that process may have introduced inaccuracies. Copies of maps that form part of the official record can be obtained from Historic England.

This map was delivered electronically and when printed may not be to scale and may be subject to distortions. All maps and grid references are for identification purposes only and must be read in conjunction with other information in the record.

**List Entry NGR:** SO 38536 28704

**Map Scale:** 1:10000

Print Date: 29 April 2024

HistoricEngland.org.uk