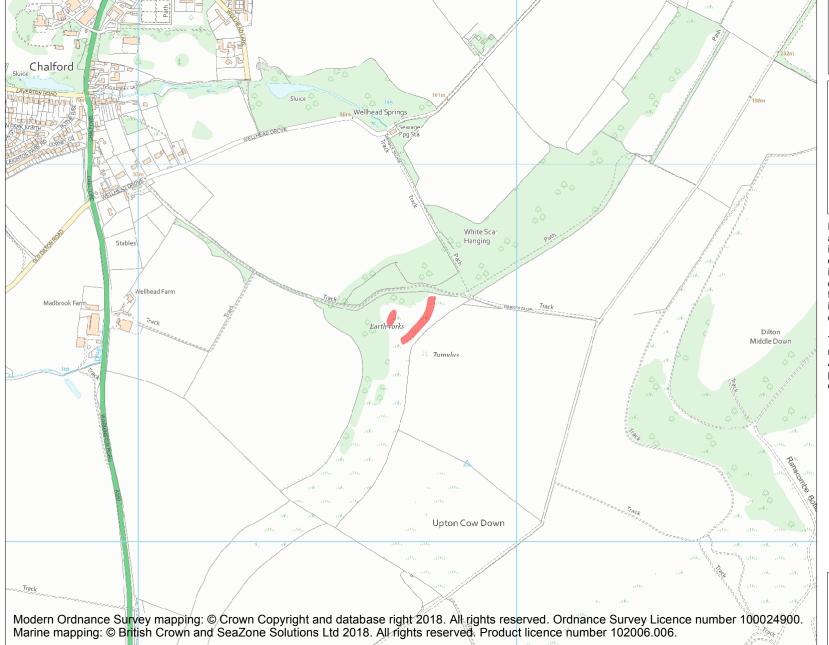

This is an A4 sized map and should be printed full size at A4 with no page scaling set.

Name: Two cross ridge dykes 710m and 790m east of Wellhead Farm

Heritage Category:

Scheduling

**List Entry No:** 

1020372

**List Entry NGR:** ST 87669 49594

**Map Scale:** 1:10000

Print Date: 30 April 2024