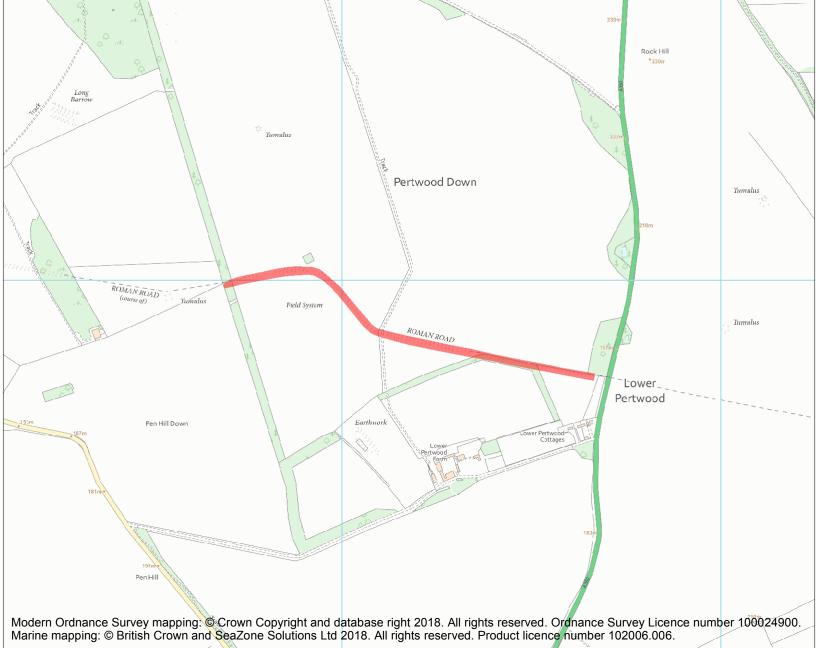

This is an A4 sized map and should be printed full size at A4 with no page scaling set.

Name: Section of Roman road on Pertwood Down

Heritage Category:

Scheduling

**List Entry No:** 

1020379

County:

District: Wiltshire

Parish: Brixton Deverill

Each official record of a scheduled monument contains a map. New entries on the schedule from 1988 onwards include a digitally created map which forms part of the official record. For entries created in the years up to and including 1987 a hand-drawn map forms part of the official record. The map here has been translated from the official map and that process may have introduced inaccuracies. Copies of maps that form part of the official record can be obtained from Historic England.

This map was delivered electronically and when printed may not be to scale and may be subject to distortions. All maps and grid references are for identification purposes only and must be read in conjunction with other information in the record.

**List Entry NGR:** ST 88177 36842

**Map Scale:** 1:10000

Print Date: 7 May 2024