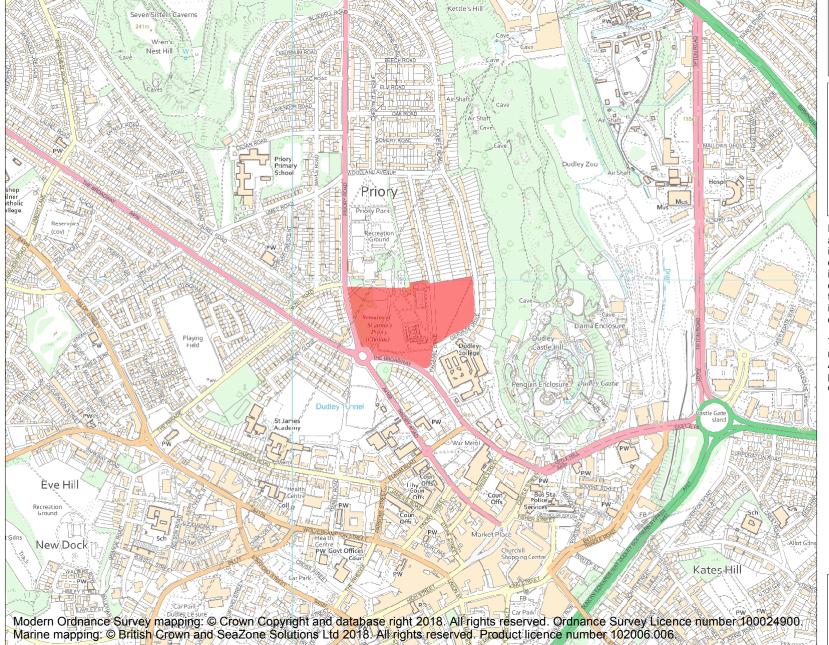

This is an A4 sized map and should be printed full size at A4 with no page scaling set.

Name: St James's Priory

**Heritage Category:** 

Scheduling

List Entry No:

1020422

County:

District: Dudley

Parish: Non Civil Parish

Each official record of a scheduled monument contains a map. New entries on the schedule from 1988 onwards include a digitally created map which forms part of the official record. For entries created in the years up to and including 1987 a hand-drawn map forms part of the official record. The map here has been translated from the official map and that process may have introduced inaccuracies. Copies of maps that form part of the official record can be obtained from Historic England.

This map was delivered electronically and when printed may not be to scale and may be subject to distortions. All maps and grid references are for identification purposes only and must be read in conjunction with other information in the record.

**List Entry NGR:** SO 94314 90889

**Map Scale:** 1:10000

Print Date: 24 April 2024