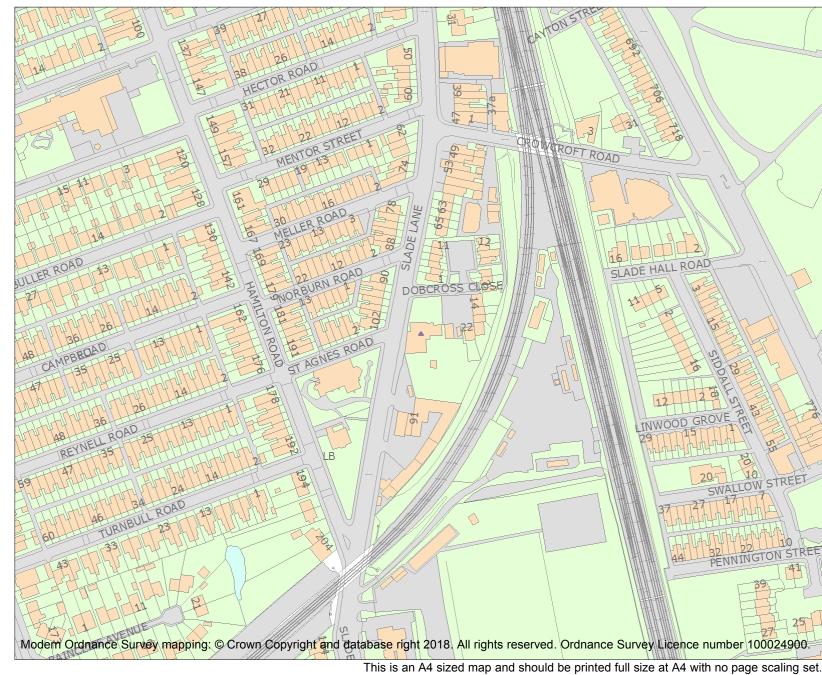

For all entries pre-dating 4 April 2011 maps and national grid references do not form part of the official record of a listed building. In such cases the map here and the national grid reference are generated from the list entry in the official record and added later to aid identification of the principal listed building or buildings.

For all list entries made on or after 4 April 2011 the map here and the national grid reference do form part of the official record. In such cases the map and the national grid reference are to aid identification of the principal listed building or buildings only and must be read in conjunction with other information in the record.

This map was delivered electronically and when printed may not be to scale and may be subject to distortions.

| List Entry NGR: | SJ 87017 94889 |
|-----------------|----------------|
| Map Scale:      | 1:2500         |
| Print Date:     | 27 April 2024  |

HistoricEngland.org.uk

Name: SLADE HALL