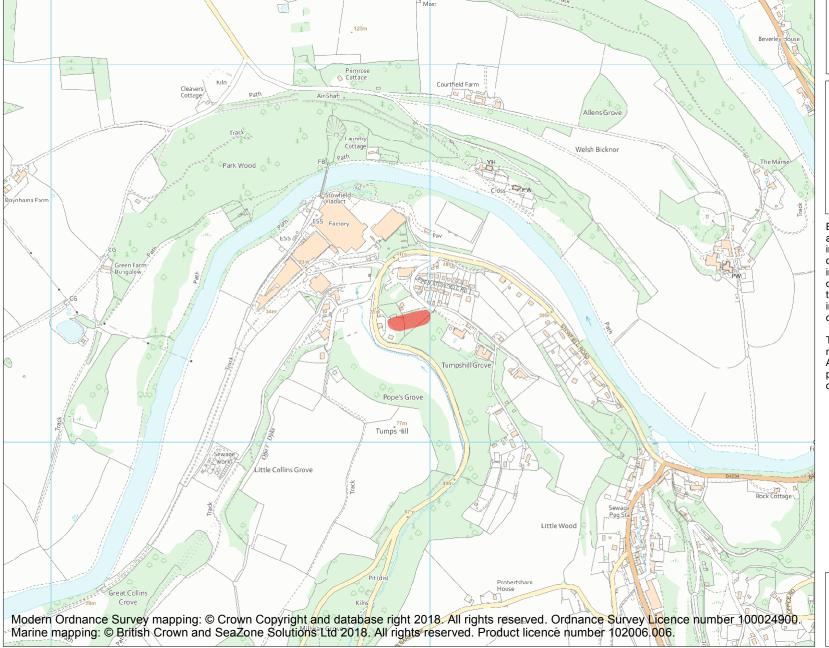

This is an A4 sized map and should be printed full size at A4 with no page scaling set.

Name: Offa's Dyke: section 230m east of Stowfield Farm

Heritage Category:

Scheduling

1020471

**List Entry No:** 

County: Gloucestershire

District: Forest of Dean

Parish: Lydbrook

Each official record of a scheduled monument contains a map. New entries on the schedule from 1988 onwards include a digitally created map which forms part of the official record. For entries created in the years up to and including 1987 a hand-drawn map forms part of the official record. The map here has been translated from the official map and that process may have introduced inaccuracies. Copies of maps that form part of the official record can be obtained from Historic England.

This map was delivered electronically and when printed may not be to scale and may be subject to distortions. All maps and grid references are for identification purposes only and must be read in conjunction with other information in the record.

**List Entry NGR:** SO 58945 17322

**Map Scale:** 1:10000

Print Date: 29 April 2024